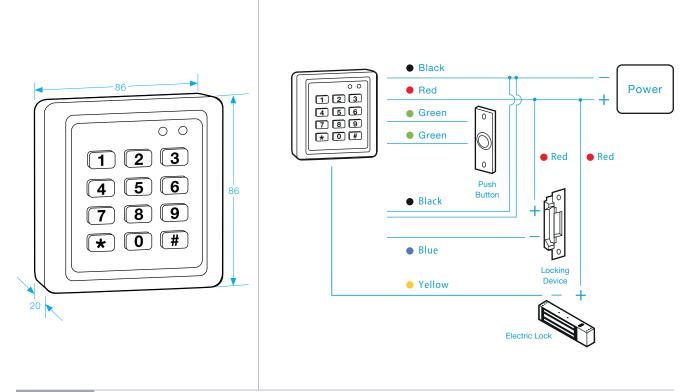

## **KP1000**

## Standalaone Keypad and Proximity Access

- Operating voltage 12Vdc
- Allows up to 2000 IC card capacity
- Backlit keypad
- Read and register card continuously, submit card number and card code automatically
- Read card to open and close
- Operation mode: Card, code, card or code, card + code
- Door opening signal output by relay directly (NO/NC optional)
- 2 LED displays with audible indication

## SPECIFICATION

- Operating voltage: ±10%.
- Operating temperature: -10~50°C (14 to 131°F).
- Operating current: < 0.1A
- Capacity of recording: 2000 ID Cards and 1 Group Code
- Card reading distance: 5-15cm.
- Humidity: 20~80% non-condensing.
- Weight: 0.15kg (approx).