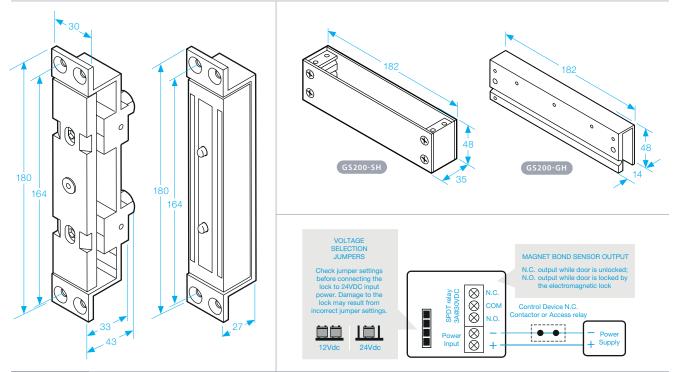

## SPECIFICATION

- Voltage tolerance: ±10%.
- Current draw: 500mA at 12Vdc, 250mA at 24Vdc (at temperature 20°C).
- Operating temperature: -30~55°C (-22 to 131°F).
- Lock's surface temperature: Current temperature ±20% (when power is on).
- Magnetic bond sensor monitor output remotely monitors the door lock or unlock status. (N.C. Output-Door opened; N.O. Output-door closed) (GS-200M) (SPDT rated 3A at 30Vdc).
- Humidity: 0~95% non-condensing.
- Special Zinc finish for magnet and armature plate.
- Weight: 2.0kg *(approx)*.