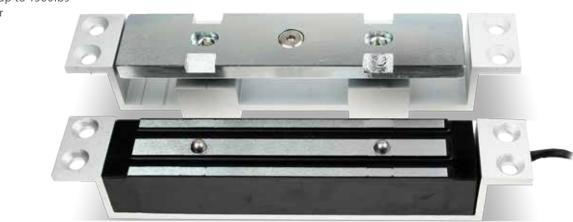

## **Shear Magnet**

- Operating voltage 12~24Vdc
- Holding force up to 1500lbs (680Kg) in shear

## SPECIFICATION

- Voltage tolerance: ±10%.
- Current draw: 500mA at 12Vdc, 250mA at 24Vdc (at temperature 20°C).
- Operating temperature: -30~55°C (-22 to 131°F).
- Lock's surface temperature: Current temperature ±20% (when power is on).
- Magnetic bond sensor monitor output remotely monitors the door lock or unlock status. (N.C. Output-Door opened; N.O. Output-door closed) (GS-200M) (SPDT rated 3A at 30Vdc).
- Humidity: 0~95% non-condensing.
- Special Zinc finish for magnet and armature plate.
- Weight: 2.0kg *(approx)*.