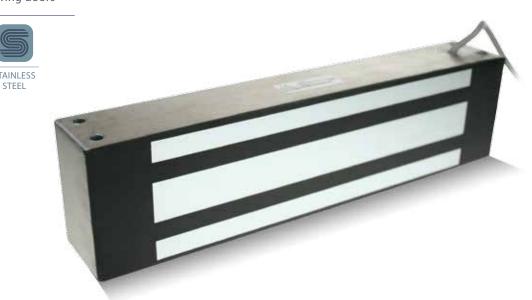

## **GL-1800S**

## **Standard Stainless Steel Magnet**

- Operating voltage 12 or 24Vdc
- Holding force up to 1800lbs (818kg)
- Surface mount on outswing doors

– IP 67 –

WATERPROOF PROPERTIES

This series of waterproof magnetic locks are sealed with an epoxy potting compound (E87252 (S), UL94V-0) and is protected by this compound. They are proved to withstand a water resistance as established in test procedures of IP 65.