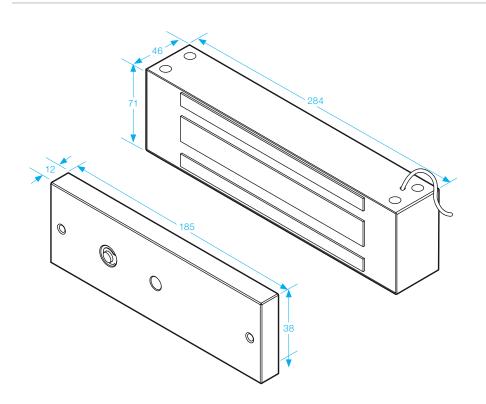

## **GL-1800S**

## **Standard Stainless Steel Magnet**

- Operating voltage 12 or 24Vdc
- Holding force up to 1800lbs (818kg)
- Surface mount on outswing doors

– IP 67 –

WATERPROOF PROPERTIES

This series of waterproof magnetic locks are sealed with an epoxy potting compound (E87252 (S), UL94V-0) and is protected by this compound. They are proved to withstand a water resistance as established in test procedures of IP 65.

## SPECIFICATION

- Voltage tolerance: ±15%.
- Current draw: 500mA at 12Vdc, 250mA at 24Vdc (at temperature 20°C).
- Operating temperature: -10~55°C (14 to 131°F).
- Lock's surface temperature: Current temperature ±20% (when power is on).
- Humidity: 0~95% non-condensing.
- Weight: 8.0kg (approx).