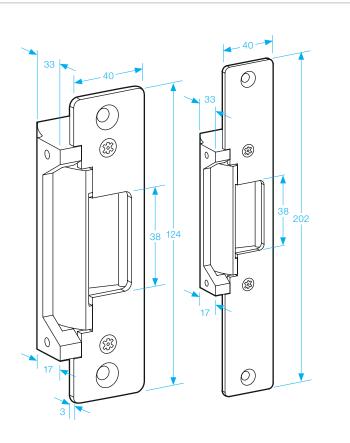

## **Electric Release**

- Operating voltage 12 or 24Vdc
- Fail-Safe/Fail-Secure (Selectable)
- Supplied with long and short plate
- ANSI style electric release