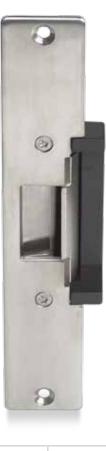

## **Electric Release**

- Operating voltage 12 or 24Vdc
- Fail-Safe/Fail-Secure (Selectable)
- Supplied with long and short plate
- ANSI style electric release