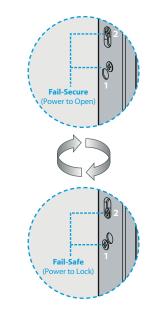

#### FLEXIBLE SOLUTIONS

**GEM** 

The GK310LS electric strike can easily change between Fail-Safe and Fail-Secure modes. This unique design enables distributors to reduce inventory and still meet varying needs and requirements of end users.