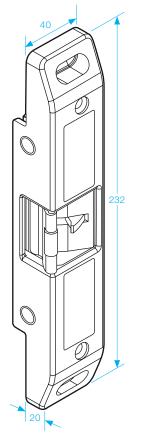

## **GK1100**

## **Electric Release**

- Operating voltage 12~28Vac/Vdc
- Fail-Safe/Fail-Secure (Selectable)
- Long life solenoid
- 17mm maximum latch throw
- Lock & unlock / door status output
- Suitable with panic bar (Latch)

## SPECIFICATION

- Voltage tolerance: ±15%.
- Current draw: 230mA at 12Vdc, 140mA at 28Vdc, 440mA at 12Vac, 230mA at 28Vac (at temperature 20°C).
- Operating temperature: -10~45°C (14 to 131°F).
- Lock's surface temperature: Current temperature ±20% (when power is on).
- Reed switch rating: 1A/125Vac
- Humidity: 0~95% non-condensing.
- Tested to 1,000,000 cycles (solenoid).
- Material: Metal surface.
- 1500lbs jaw strength pull testing.
- Net Weight: 752g.