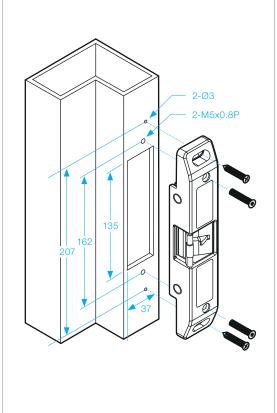

## **GK1100**

## **Electric Release**

- Operating voltage 12~28Vac/Vdc
- Fail-Safe/Fail-Secure (Selectable)
- Long life solenoid
- 17mm maximum latch throw
- Lock & unlock / door status output
- Suitable with panic bar (Latch)

## SPECIFICATION

- Voltage tolerance: ±15%.
- Current draw: 230mA at 12Vdc, 140mA at 28Vdc, 440mA at 12Vac, 230mA at 28Vac (at temperature 20°C).
- Operating temperature: -10~45°C (14 to 131°F).
- Lock's surface temperature: Current temperature ±20% (when power is on).
- Reed switch rating: 1A/125Vac
- Humidity: 0~95% non-condensing.
- Tested to 1,000,000 cycles (solenoid).
- Material: Metal surface.
- 1500lbs jaw strength pull testing.
- Net Weight: 752g.