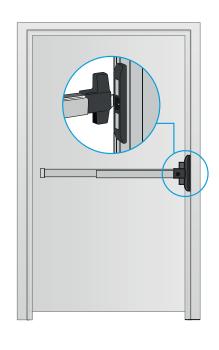

## **Electric Release**

- Operating voltage 12~28Vac/Vdc
- Fail-Safe/Fail-Secure (Selectable)
- Long life solenoid
- 17mm maximum latch throw
- Lock & unlock / door status output
- Suitable with panic bar (Latch)