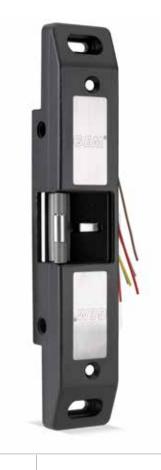

## **GK1100**

## **Electric Release**

- Operating voltage 12~28Vac/Vdc
- Fail-Safe/Fail-Secure (Selectable)
- Long life solenoid
- 17mm maximum latch throw
- Lock & unlock / door status output
- Suitable with panic bar (Latch)

## SPECIFICATION

- Voltage tolerance: ±15%.
- Current draw: 230mA at 12Vdc, 140mA at 28Vdc, 440mA at 12Vac, 230mA at 28Vac (at temperature 20°C).
- Operating temperature: -10~45°C (14 to 131°F).
- Lock's surface temperature: Current temperature ±20% (when power is on).
- Reed switch rating: 1A/125Vac
- Humidity: 0~95% non-condensing.
- Tested to 1,000,000 cycles (solenoid).
- Material: Metal surface.
- 1500lbs jaw strength pull testing.
- Net Weight: 752g.