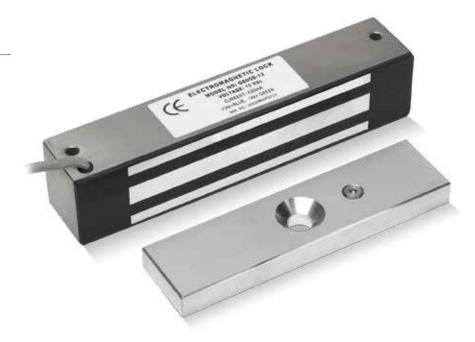

## **Monitored Mini Stainless** Steel Magnet

- Operating voltage 12Vdc
- Holding force up to 600lbs (272kg)

RESISTANT

– IP 65 –

STAINLESS STEEL

### SPECIFICATION

- Voltage tolerance: ±15%.
- Current draw: 500mA at 12Vdc, 250mA at 24Vdc (at temperature 20°C).
- Operating temperature: -10~55°C (14 to 131°F).
- Lock's surface temperature: Current temperature ±20% (when power is on).
- Magnetic bond sensor monitor output remotely monitors the door lock or unlock status. (N.C. Output-Door opened; N.O. Outputdoor closed) (SPDT rated 0.25A at 12Vdc).
- Humidity: 0~95% non-condensing.
- Special Zinc finish for magnet and armature plate.
- Weight: 2.0kg (approx).