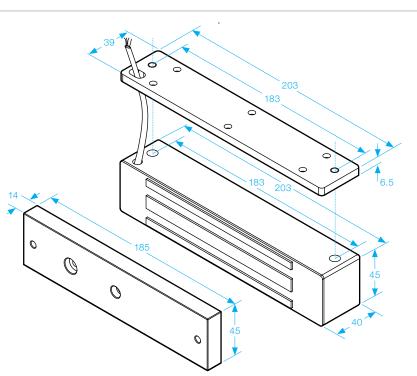

## **Monitored Mini Stainless** Steel Magnet

- Operating voltage 12Vdc
- Holding force up to 600lbs (272kg)

RESISTANT

– IP 65 –

STAINLESS STEEL

### SPECIFICATION

- Voltage tolerance: ±15%.
- Current draw: 500mA at 12Vdc, 250mA at 24Vdc (at temperature 20°C).
- Operating temperature: -10~55°C (14 to 131°F).
- Lock's surface temperature: Current temperature ±20% (when power is on).
- Magnetic bond sensor monitor output remotely monitors the door lock or unlock status. (N.C. Output-Door opened; N.O. Outputdoor closed) (SPDT rated 0.25A at 12Vdc).
- Humidity: 0~95% non-condensing.
- Special Zinc finish for magnet and armature plate.
- Weight: 2.0kg (approx).