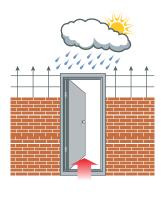

#### WATERPROOF PROPERTIES

This series of waterproof magnetic locks are sealed with an epoxy potting compound (E87252 (S), UL94V-0) and is protected by this compound. They are proved to withstand a water resistance as established in test procedures of IP 65.