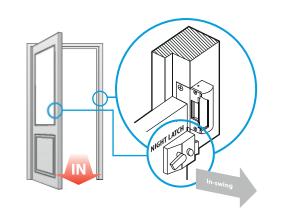

## **Electric Release**

- Operating voltage 12 or 24Vdc
- Fail-Safe/Fail-Secure (Selectable)
- Rim mounted release