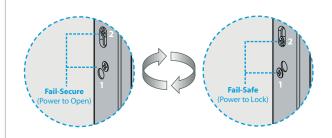

## **Electric Release**

- Operating voltage 12 or 24Vdc
- Fail-Safe/Fail-Secure (Selectable)
- Rim mounted release

#### FLEXIBLE SOLUTIONS

The GK350-24 electric strike can easily change between Fail-Safe and Fail-Secure modes. This unique design enables distributors to reduce inventory and still meet varying needs and requirements of end users.