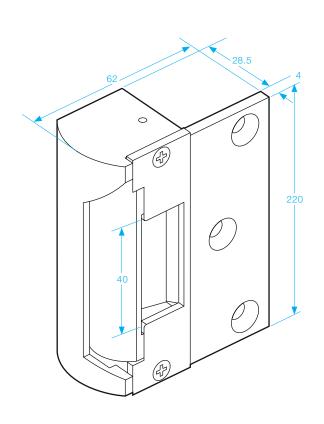

### SPECIFICATION

- Voltage tolerance: ±15%.
- Current draw: 0.25A at 12Vdc, 0.15A at 24Vdc (at temperature 20°C).
- Operating temperature: -10~45°C (14 to 131°F).
- Lock's surface temperature: Current temperature ±20% (when power is on).
- Humidity: 0~95% non-condensing.
- 2000lbs jaw strength pull testing.
- Tested to 1,000,000 cycles
- Weight: 380g (approx).