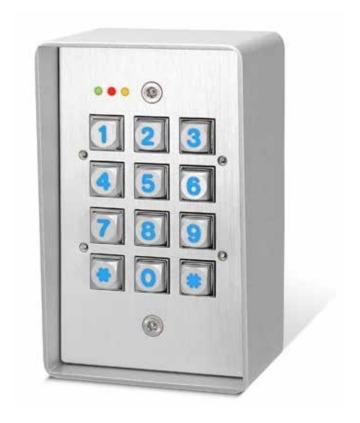

## **Standalone Keypad Access**

- Operating voltage 12~24Vdc
- Die-cast Aluminium
- Allows up to 20+1 PIN codes
- · Backlit keypad
- Dual relays output for multi-control
- 3 LED displays with audible indication

WEATHER RESISTANT

VANDAL RESISTANT