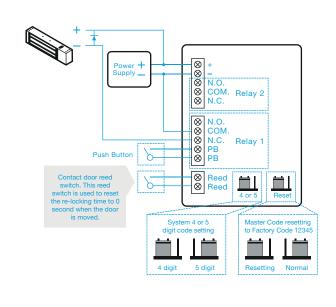

## SPECIFICATION

- Current draw: Average 15mA, Peak 100mA@12Vdc.
- Input: 2 x Request-to-exit, time out reed switch contact.
- Output: Dual relays, N.O./N.C/Com. Output (volt free contact).
- Relays Rating: 2A MAX@30Vdc., 0.4A@120Vac.
- Fully programmable via keypad and master code.
- Factory master code: 12345.

- Memory Volume: 20+1 PIN codes.
  Relay 1 is controlled by \*01~\*20 user slots.
  Relay 2 is controlled by \*21 user slots.
- Invalid PIN Lock-out: The system will shut down for 60 seconds while 30 codes of incorrectly Master Codes enrolled or Pin codes attempted (None beeper signal of keypad activations).