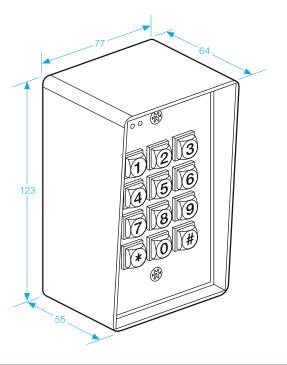

## DG-15LD

## **Standalone Keypad Access**

- Operating voltage 12~24Vdc
- Die-cast Aluminium
- Allows up to 20+1 PIN codes
- · Backlit keypad
- Dual relays output for multi-control
- 3 LED displays with audible indication





WEATHER RESISTANT

VANDAL RESISTANT









## SPECIFICATION

- Current draw: Average 15mA, Peak 100mA@12Vdc.
- Input: 2 x Request-to-exit, time out reed switch contact.
- Output: Dual relays, N.O./N.C/Com. Output (volt free contact).
- Relays Rating: 2A MAX@30Vdc., 0.4A@120Vac.
- Fully programmable via keypad and master code.
- Factory master code: 12345.

- Memory Volume: 20+1 PIN codes.
  Relay 1 is controlled by \*01~\*20 user slots.
  Relay 2 is controlled by \*21 user slots.
- Invalid PIN Lock-out: The system will shut down for 60 seconds while 30 codes of incorrectly Master Codes enrolled or Pin codes attempted (None beeper signal of keypad activations).