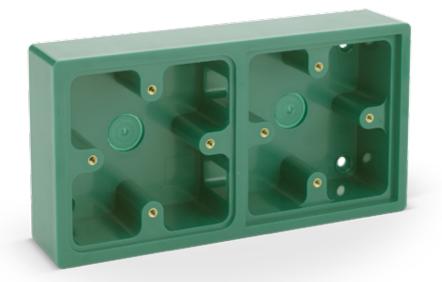

## **ICS-DBB**

#### **Double Back Box**

- ABS plastic
- Suitable for all exit buttons and break glass units
- Horizontal or vertical
- Surface mount
- Internal cable ways

| Н   | W   | D  |
|-----|-----|----|
| 100 | 189 | 38 |