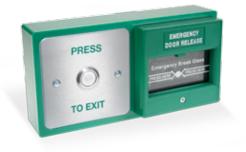

### DBB-21-02

#### Backbox with button and breakglass

- Exit button
- Breakglass call point (Double Pole)