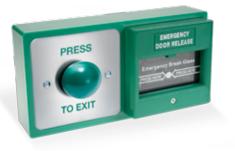

### DBB-21-04

### Backbox with button and breakglass

- **IT** Green dome exit button
- Breakglass call point (Double Pole)