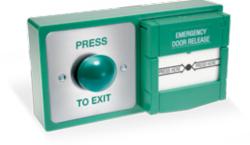

### DBB-21-04

### Backbox with button and breakglass

- **IT** Green dome exit button
- Breakglass call point (Double Pole)