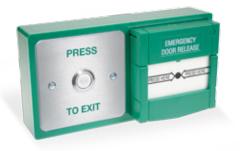

## DBB-22-02

# Backbox with button and resettable call point

- Exit button
- Resettable call point (Double Pole)