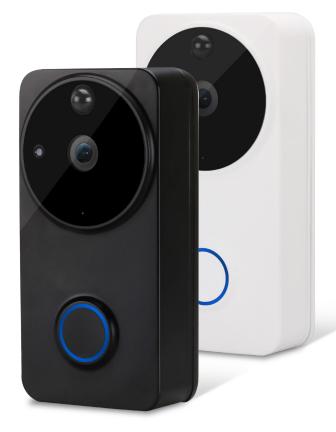

## DB101-White DB101-Black

## Wireless Wi-Fi Video Doorbell

Easy to install wireless Wi-Fi video doorbell. Can fit well on commercial or residential entrances.

Whenever a motion is detected, the camera streams an image to your mobile device to alert you of any activity of anyone approaching your door – allowing you to take action.

Never miss a parcel delivery with the built-in 2 way audio to talk to the driver as they ring the doorbell.

- Rechargeable battery powered
- 1080P HD video and live streaming
- 166 degree wide angle lens
- 16G SD card
- 2 way audio intercom
- Motion alert to your mobile device
- IR night vision
- Up to 5 users per device
- Unlimited doorbells per device
- IOS and Android phones are supported
- DIY install
- FREE APP