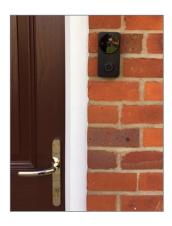

## Wireless Wi-Fi Video Doorbell

Easy to install wireless Wi-Fi video doorbell. Can fit well on commercial or residential entrances.

Whenever a motion is detected, the camera streams an image to your mobile device to alert you of any activity of anyone approaching your door – allowing you to take action.