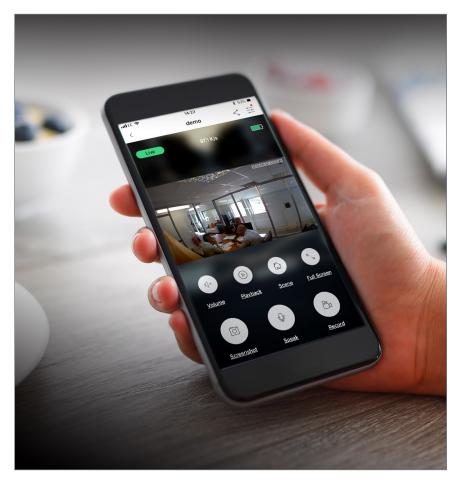

## Wireless Wi-Fi Video Doorbell

Easy to install wireless Wi-Fi video doorbell. Can fit well on commercial or residential entrances.

Whenever a motion is detected, the camera streams an image to your mobile device to alert you of any activity of anyone approaching your door – allowing you to take action.

Never miss a parcel delivery with the built-in 2 way audio to talk to the driver as they ring the doorbell.

- Rechargeable battery powered
- 1080P HD video and live streaming
- 166 degree wide angle lens
- 16G SD card
- 2 way audio intercom
- Motion alert to your mobile device
- IR night vision
- Up to 5 users per device
- Unlimited doorbells per device
- IOS and Android phones are supported
- DIY install
- FREE APP