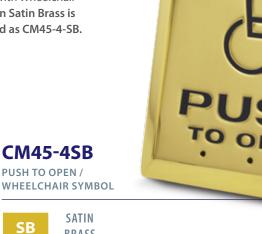

> The CM45-4 (Push-to-Open with Wheelchair Logo) in Satin Brass is ordered as CM45-4-SB.

BRASS

PUSH TO OPEN

amde DOOR CONTROLS