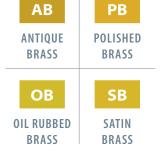

## **Exit Button**

The CM-45 range of buttons also come in a number of additional brass finishes.

- Antique Brass
- Polished Brass
- Oil Rubbed Brass
- Satin Brass

To order any of the buttons in any of the brass finishes just add the code suffix to the end of the product number.e.g: