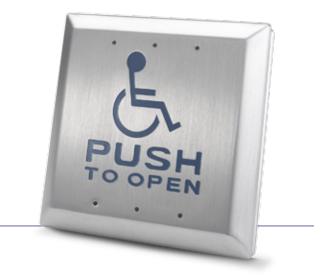

## **Exit Button**

- DDA compliant
- Brushed Stainless Steel
- Flush mount
- Single gang box
- Concealed fixings
- Can be made to suit UK back box
- Change-over-contacts

| Н   | W   | D  |
|-----|-----|----|
| 123 | 123 | 60 |

CM45-4 PUSH TO OPEN / WHEELCHAIR SYMBOL

CM45-3

PUSH TO OPEN

CM45-2

LOGO ONLY