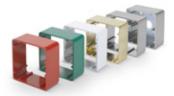

### DRB-SH

Stainless Steel Surface Housing. Availabel with red, green, white and brass finishes. Silver available with backbox.

# DRB-SH-N

Narrow Stainless Steel Surface Housing

### DRB-SH-B

Narrow Brass Surface Housing