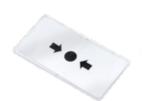

# **Exit Devices**

# Accessories

Various replacement and accessories for our exit device range.











# MX002

Plastic alternative to glass for CP15 and CP21 range.

# CP-GLASS-N

Replacement clear glass for CP15, CP21, CP15N and CP21N.

# MX003-N

Clear plastic cover for CP15, CP21, CP22, CP15N, CP22N, CP22-3N, CP21N and CP22N-EDR.

# CP24-G-COVER

Clear plastic cover for CP24G.

# CP31G-UC-COVER

Clear plastic cover for CP31G-UC.









Clear plastic cover for CP32-G-L.

### PS200

Clear plastic cover for CP22-3WP.

## MCP110-COVER

Clear plastic cover for MCP-110.

### DRB-SH

Stainless Steel Surface Housing. Availabel with red, green, white and brass finishes. Silver available with backbox.









# DRB-SH-N

Narrow Stainless Steel Surface Housing

### DRB-SH-B

Narrow Brass Surface Housing

# CP22-3 KEY

Black plastic key for CP22-3.

# CP22-KEY

Black plastic key for CP