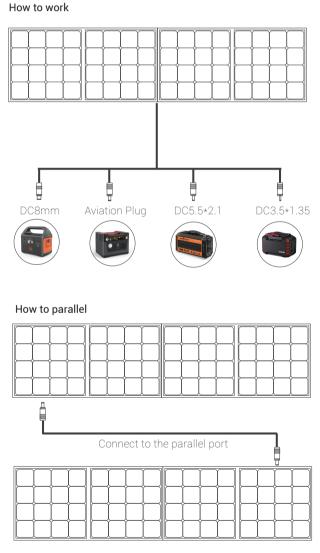

# **Package Contents** 1\*Parallel Solar panel 80W 1\*DC5.5\*2.5 to DC5.5\*2.5 Parallel Cable 1\*DC5.5\*2.1 to DC5.5\*2.1 Output Cable 1\*8mm DC conector 1\*DC Aviation Plug 1\*DC3.5\*1.35 conector 1\*User Manual 1\*Warranty Card How to use Dashboard DC5.5\*2.5 O Working Indicator Parallel Port O Parallel Indicator USB Output DC5.5\*2.1 Working Indicator