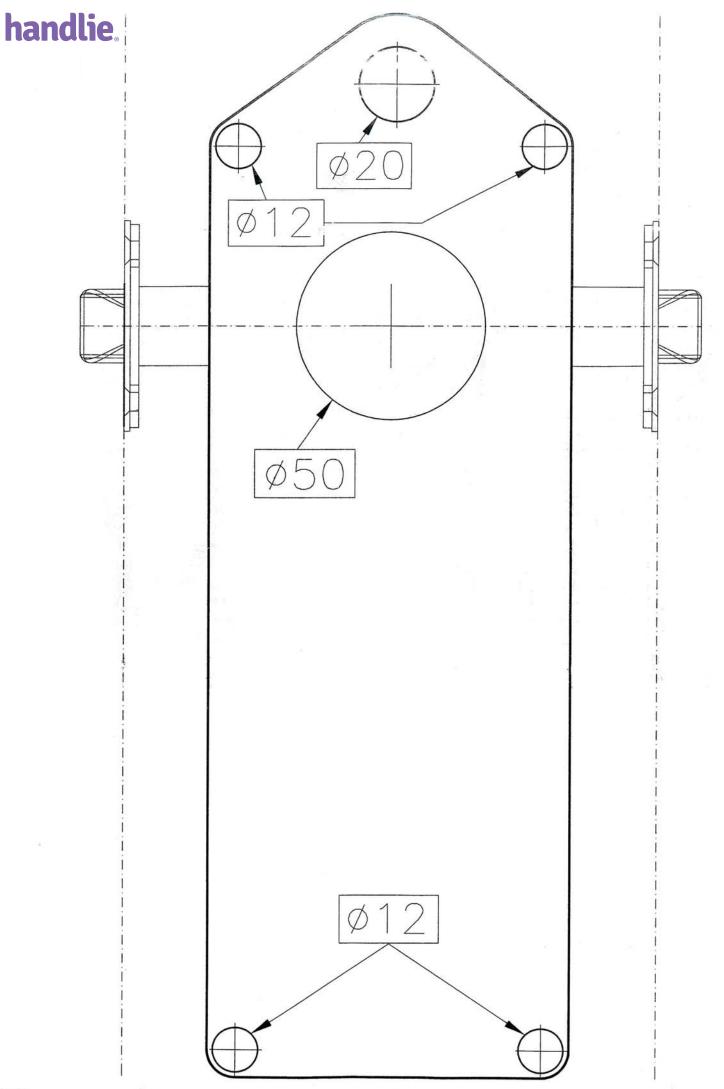

Caixa moedas

Dobradica com mola

Instrucciones de Montaje Assembly Instructions Montageanleitung Notice de Montage Istruzioni di Montaggio

F.940-0.6.05

2× м5×40

#### 

2 X M5x60

#### 

2 X M5x70

Desbloqueo de Emergencia Emergency Unblocking Notfall-Entsperrung

> Déblocage d'émergence Sblocco di sicurezza