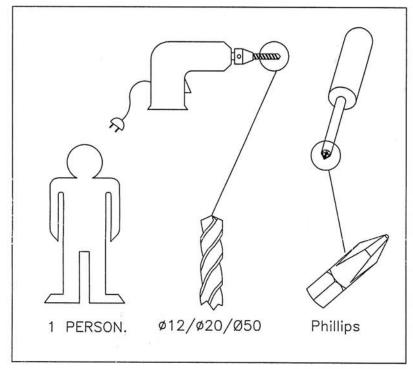

Ref. F.940-0.6.05 Coin lock for WC

#### F.940-0.6.05 **COIN LOCK FOR WC**

- Coin lock
- Ideal to control wc access.
- Works with 0.50€ coins
- Passage mode: it works without introducing coins, as an option.
- -Option: with other coins (0.20€, 1€, 2€), by request.
- Locks with passage latch (included)
- Emergency release on the exterior
- Option with passage mode functionsWith green / red indicator
- Ambidextrous Right / LeftDoor thickness: 35-40mm
- Option: 13mm of thickness by request
- It has an internal counter for how many times the door has been opened.
- Security key to open the coin lock included
- Aluminium spring hinge for self-closing included

#### Kit with:

- Case with interior and exterior lock mechanism
- Passage latch
- Spring hinge
- Key for coin lock
- Hex key for emergency release
- Screws and mounting accessories

Manufactured in anti-corrosion material Finish: Grey Lacquered