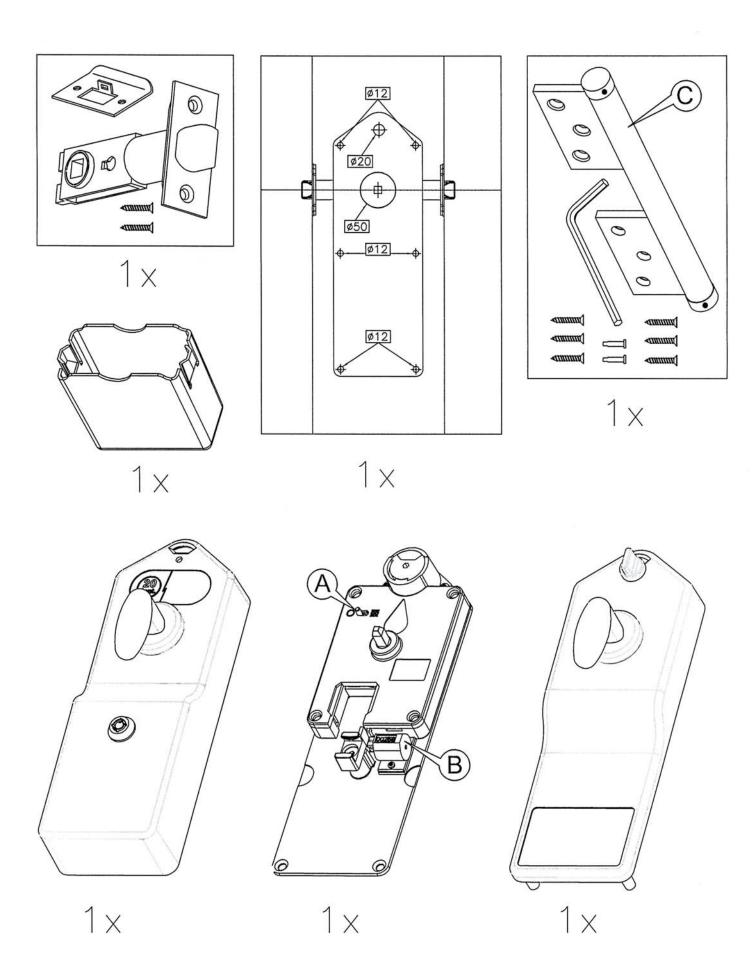

#### F.940-0.6.05 **COIN LOCK FOR WC**

- Coin lock
- Ideal to control wc access.
- Works with 0.50€ coins
- Passage mode: it works without introducing coins, as an option.
- -Option: with other coins (0.20€, 1€, 2€), by request.
- Locks with passage latch (included)
- Emergency release on the exterior
- Option with passage mode functionsWith green / red indicator
- Ambidextrous Right / LeftDoor thickness: 35-40mm
- Option: 13mm of thickness by request
- It has an internal counter for how many times the door has been opened.
- Security key to open the coin lock included
- Aluminium spring hinge for self-closing included

#### Kit with:

- Case with interior and exterior lock mechanism
- Passage latch
- Spring hinge
- Key for coin lock
- Hex key for emergency release
- Screws and mounting accessories

Manufactured in anti-corrosion material Finish: Grey Lacquered