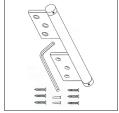

#### Kit with:

- Case with interior and exterior lock mechanism
- Passage latch
- Spring hinge
- Key for coin lock
- Hex key for emergency release
- Screws and mounting accessories

Manufactured in anti-corrosion material Finish: Grey Lacquered

Caixa moedas

Dobradica com mola

Instrucciones de Montaje Assembly Instructions Montageanleitung Notice de Montage Istruzioni di Montaggio

F.940-0.6.05

2× м5×40