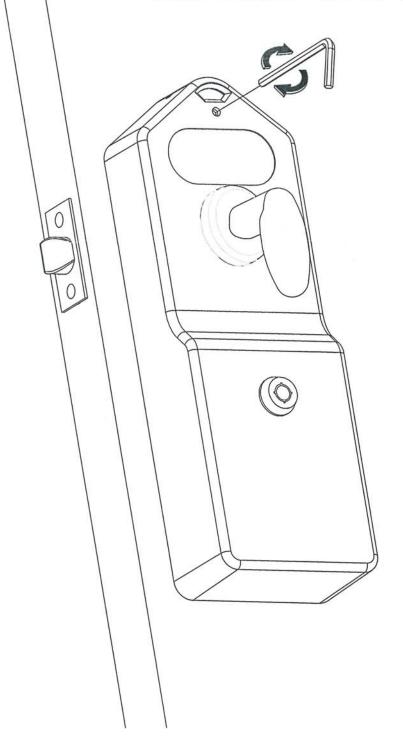

#### 

2 X M5x70

Desbloqueo de Emergencia Emergency Unblocking Notfall-Entsperrung

> Déblocage d'émergence Sblocco di sicurezza