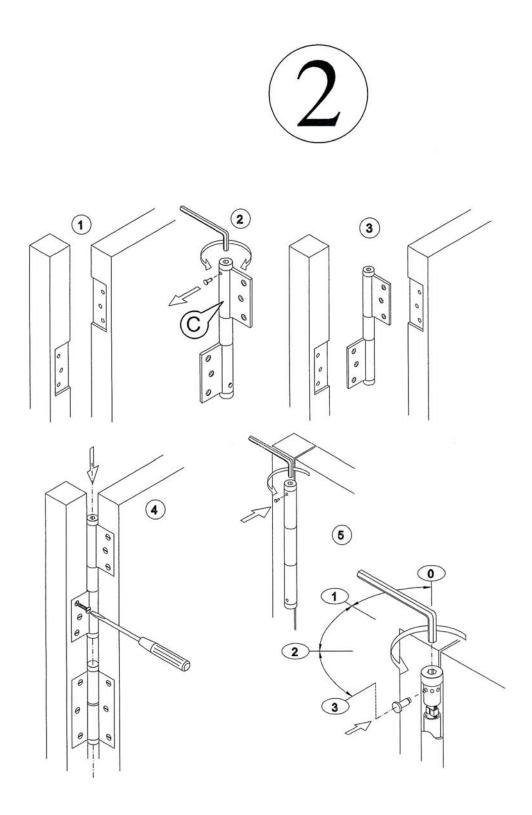

Caixa moedas

Dobradica com mola

Instrucciones de Montaje Assembly Instructions Montageanleitung Notice de Montage Istruzioni di Montaggio

F.940-0.6.05

2× м5×40