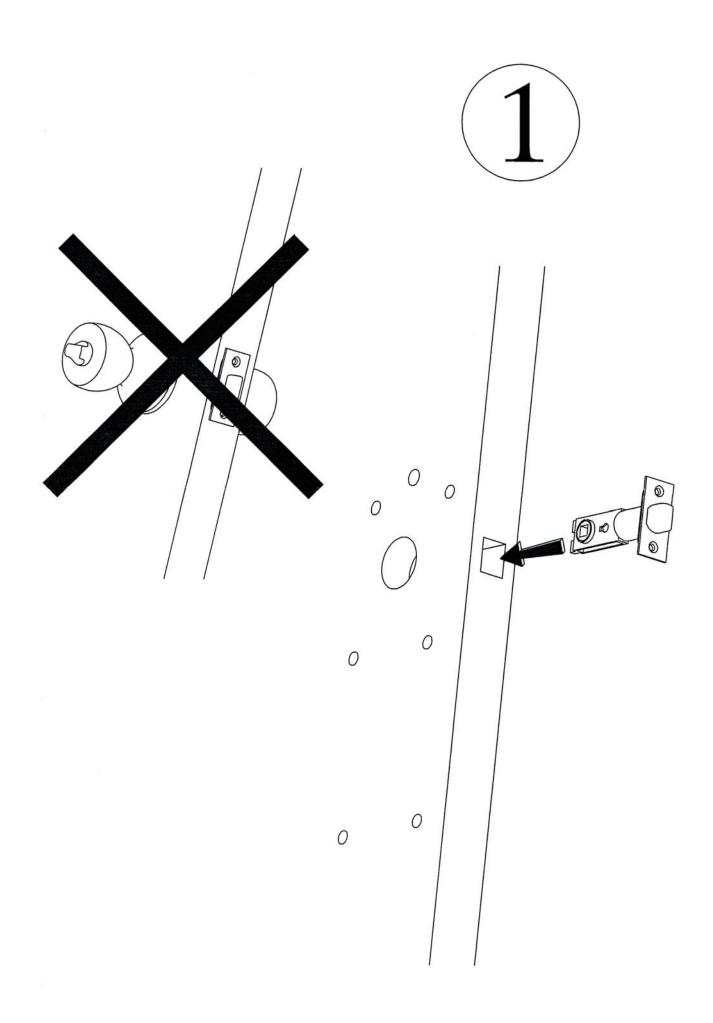

Caixa moedas

Dobradica com mola

Instrucciones de Montaje Assembly Instructions Montageanleitung Notice de Montage Istruzioni di Montaggio

F.940-0.6.05

2× м5×40