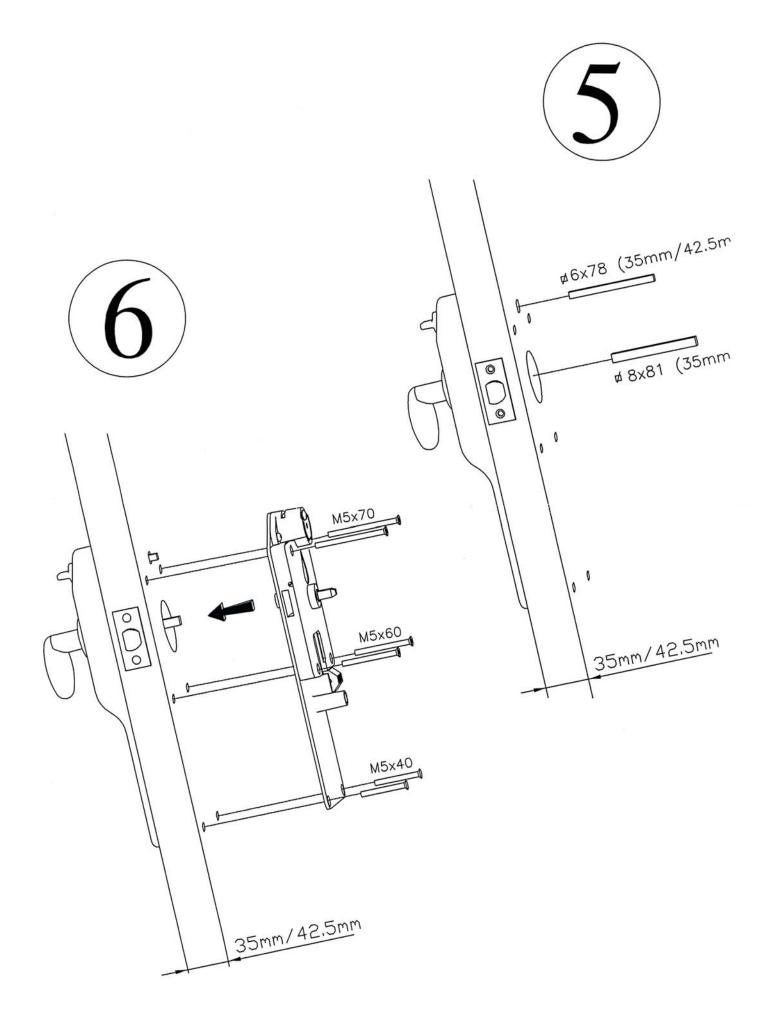

Caixa moedas

Dobradica com mola

Instrucciones de Montaje Assembly Instructions Montageanleitung Notice de Montage Istruzioni di Montaggio

F.940-0.6.05

2× м5×40

#### 

2 X M5x60

#### 

2 X M5x70

Desbloqueo de Emergencia Emergency Unblocking Notfall-Entsperrung

> Déblocage d'émergence Sblocco di sicurezza