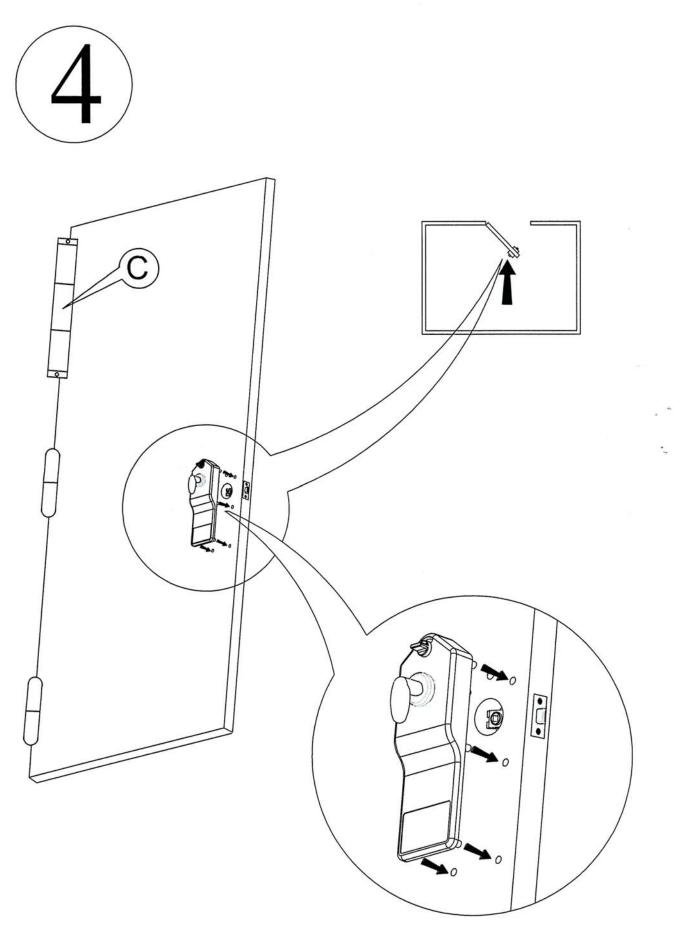

Caixa moedas

Dobradica com mola

Instrucciones de Montaje Assembly Instructions Montageanleitung Notice de Montage Istruzioni di Montaggio

F.940-0.6.05

2× м5×40