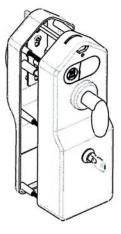

#### F.940-0.6.05 **COIN LOCK FOR WC**

- Coin lock
- Ideal to control wc access.
- Works with 0.50€ coins
- Passage mode: it works without introducing coins, as an option.
- -Option: with other coins (0.20€, 1€, 2€), by request.
- Locks with passage latch (included)
- Emergency release on the exterior
- Option with passage mode functionsWith green / red indicator
- Ambidextrous Right / LeftDoor thickness: 35-40mm
- Option: 13mm of thickness by request
- It has an internal counter for how many times the door has been opened.
- Security key to open the coin lock included
- Aluminium spring hinge for self-closing included

#### Kit with:

- Case with interior and exterior lock mechanism
- Passage latch
- Spring hinge
- Key for coin lock
- Hex key for emergency release
- Screws and mounting accessories

Manufactured in anti-corrosion material Finish: Grey Lacquered