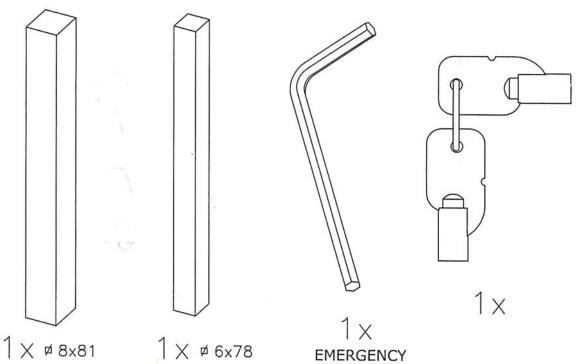

#### Kit with:

- Case with interior and exterior lock mechanism
- Passage latch
- Spring hinge
- Key for coin lock
- Hex key for emergency release
- Screws and mounting accessories

Manufactured in anti-corrosion material Finish: Grey Lacquered

Caixa moedas

Dobradica com mola

Instrucciones de Montaje Assembly Instructions Montageanleitung Notice de Montage Istruzioni di Montaggio

F.940-0.6.05

2× м5×40

#### 

2 X M5x60

#### 

2 X M5x70

Desbloqueo de Emergencia Emergency Unblocking Notfall-Entsperrung

> Déblocage d'émergence Sblocco di sicurezza