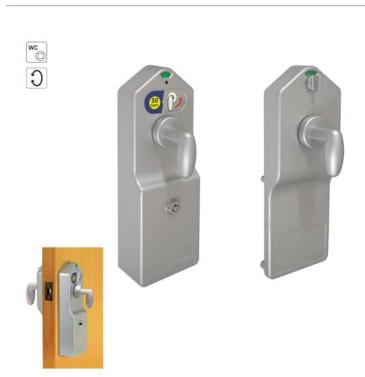

Ref. F.940-0.6.05 Coin lock for WC

#### F.940-0.6.05 **COIN LOCK FOR WC**

- Coin lock
- Ideal to control wc access.
- Works with 0.50€ coins
- Passage mode: it works without introducing coins, as an option.
- -Option: with other coins (0.20€, 1€, 2€), by request.
- Locks with passage latch (included)
- Emergency release on the exterior
- Option with passage mode functionsWith green / red indicator
- Ambidextrous Right / LeftDoor thickness: 35-40mm
- Option: 13mm of thickness by request
- It has an internal counter for how many times the door has been opened.
- Security key to open the coin lock included
- Aluminium spring hinge for self-closing included

#### Kit with:

- Case with interior and exterior lock mechanism
- Passage latch
- Spring hinge
- Key for coin lock
- Hex key for emergency release
- Screws and mounting accessories

Manufactured in anti-corrosion material Finish: Grey Lacquered