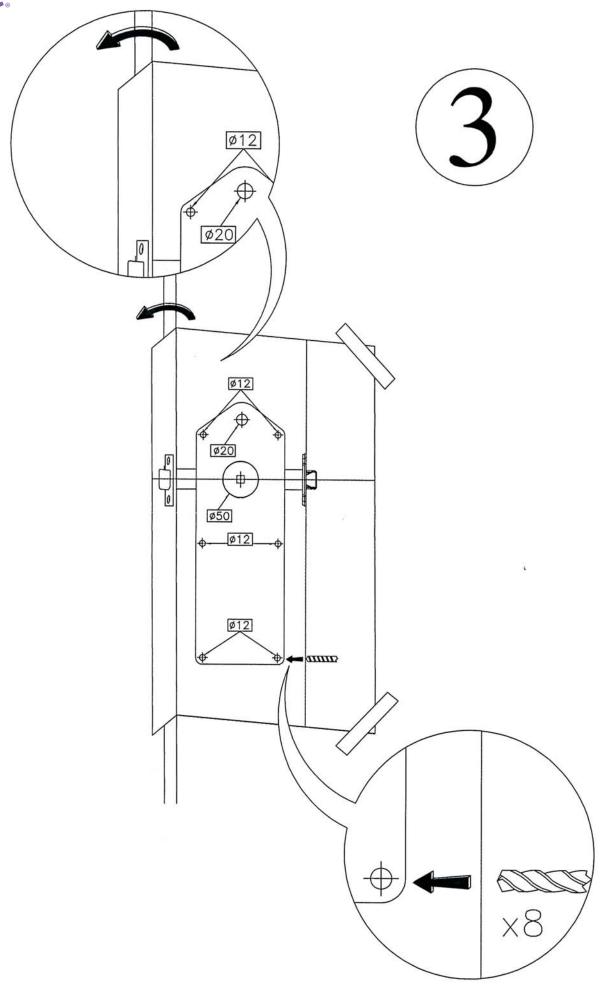

Caixa moedas

Dobradica com mola

Instrucciones de Montaje Assembly Instructions Montageanleitung Notice de Montage Istruzioni di Montaggio

F.940-0.6.05

2× м5×40