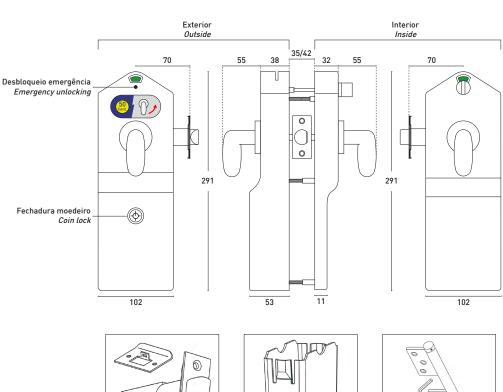

#### F.940-0.6.05 **COIN LOCK FOR WC**

- Coin lock
- Ideal to control wc access.
- Works with 0.50€ coins
- Passage mode: it works without introducing coins, as an option.
- -Option: with other coins (0.20€, 1€, 2€), by request.
- Locks with passage latch (included)
- Emergency release on the exterior
- Option with passage mode functionsWith green / red indicator
- Ambidextrous Right / LeftDoor thickness: 35-40mm
- Option: 13mm of thickness by request
- It has an internal counter for how many times the door has been opened.
- Security key to open the coin lock included
- Aluminium spring hinge for self-closing included

#### Kit with:

- Case with interior and exterior lock mechanism
- Passage latch
- Spring hinge
- Key for coin lock
- Hex key for emergency release
- Screws and mounting accessories

Manufactured in anti-corrosion material Finish: Grey Lacquered

#### 

2 X M5x70

Desbloqueo de Emergencia Emergency Unblocking Notfall-Entsperrung

> Déblocage d'émergence Sblocco di sicurezza