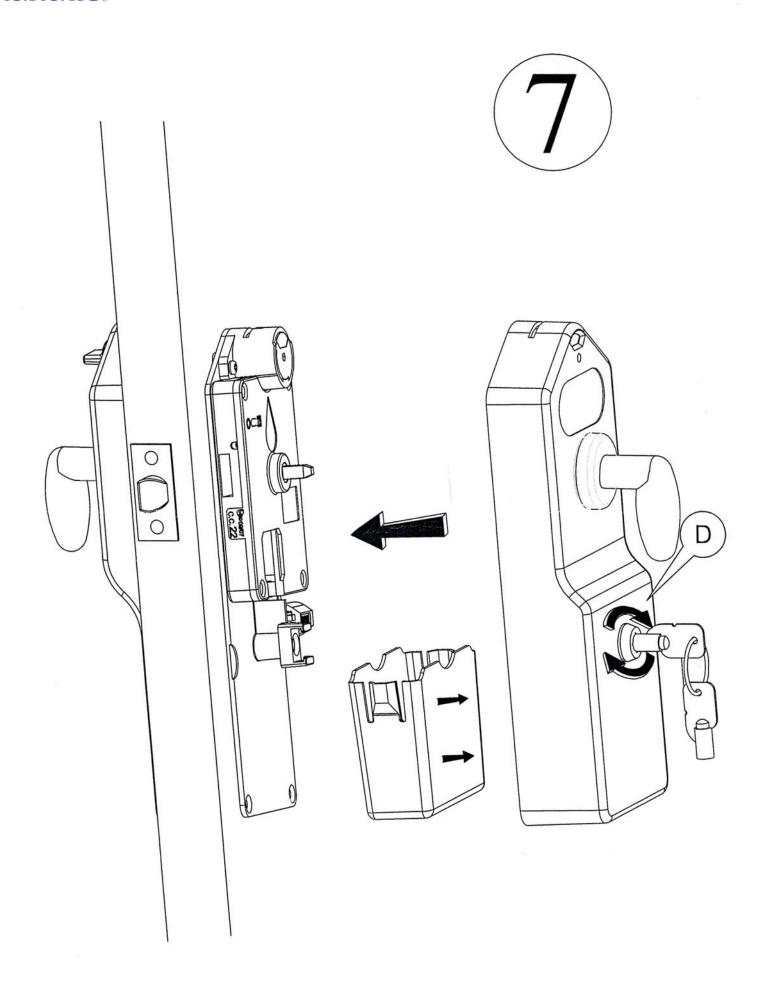

#### Kit with:

- Case with interior and exterior lock mechanism
- Passage latch
- Spring hinge
- Key for coin lock
- Hex key for emergency release
- Screws and mounting accessories

Manufactured in anti-corrosion material Finish: Grey Lacquered