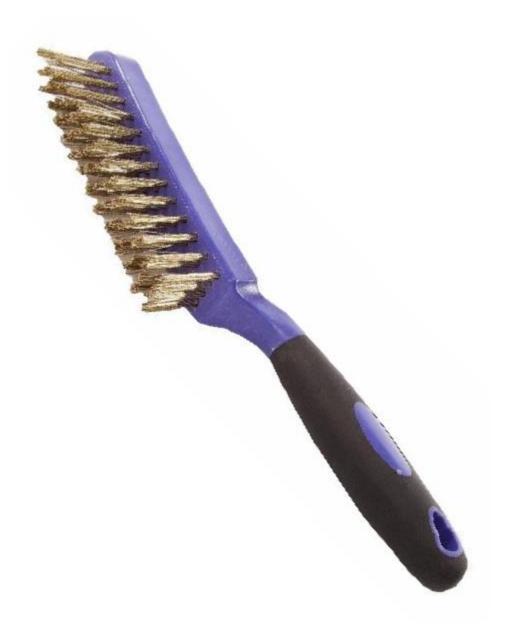

## **RS Pro 4 Row Brass Wire Brush**

RS Pro Stock No.: 822-636

## **Specifications:**

- Application: Engineering/General Cleaning-Rust removal, non Spark
- Dimensions: 270 x 30 x 80mm filled
- Materials: Soft Grip Plastic Handle, 0.3mm dia. Straight Brass Wire
- 3.0mm dia. tuft, 56 tufts, 25mm trim

## **Further Information:**

Brass is a soft pliable material which makes this type of brush particularly suited to jobs where marking, damage or sparks need to be avoided.

Suitable for hazardous environments. Will not spark when struck against metal. Ideal for cleaning electrodes on spark plugs, battery terminals, engine parts and paint removal.