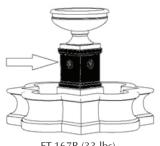

# **Assembly Instructions**

FT-167B (33 lbs) 9"L x 9"W x 10.75"H

#### **BOTTOM OF COLUMN (FT-167B)**

- **Step 6 -** Insert the 2 CPVC ends of "Tubing Assembly #1" into the 2 CPVC couplings protruding from the bottom of the column (FT-167B).
- **Step 7 -** Center the column (FT-167B) on top of the pump cover (FT-154B).