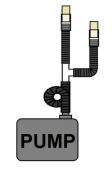

- **Step 1 -** Place the basin (FT-154D) into position where the fountain will be installed, ensuring that it is level.
- **Step 2 -** Assemble the pump kit:
  - **2a** Using a hose clamp, connect the preassembled "Tubing Assembly #1" to the pump (see image).
  - **2b** Place the stopper around the pump cord approximately 8 inches from the pump.
- **Step 3** Feed the pump cord through the hole in the basin (FT-154D) and the channel.
- **Step 4 -** FIRMLY press the stopper into the hole evenly.
  - **4a** Note: Using the handle of a screwdriver or hammer works best to press the stopper in place.