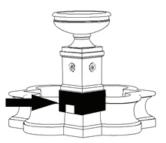

#### **BOTTOM OF COLUMN (FT-167B)**

- **Step 6 -** Insert the 2 CPVC ends of "Tubing Assembly #1" into the 2 CPVC couplings protruding from the bottom of the column (FT-167B).
- **Step 7 -** Center the column (FT-167B) on top of the pump cover (FT-154B).