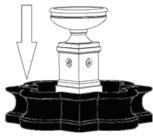

- Step 1 Seek Professional Help: Check if professional installation is recommended for your fountain.
- **Step 2 Check Foundation:** Place your fountain on a level surface. It is recommended to place your fountain on concrete or a hard packed gravel pad. If the base is level but some components seem off, rotate components or use wedges to level them.
- Step 3 Create a Drip Loop: To prevent water from dripping down the cord and damaging the electrical socket, create a drip loop by allowing the pump power cord to fall below the wall outlet.
- **Step 4 Use a GFCI Outlet:** Use only a GFCI outlet when running a fountain.

- **Step 1 -** Place the basin (FT-154D) into position where the fountain will be installed, ensuring that it is level.
- **Step 2 -** Assemble the pump kit:
  - **2a** Using a hose clamp, connect the preassembled "Tubing Assembly #1" to the pump (see image).
  - **2b** Place the stopper around the pump cord approximately 8 inches from the pump.
- **Step 3** Feed the pump cord through the hole in the basin (FT-154D) and the channel.
- **Step 4 -** FIRMLY press the stopper into the hole evenly.
  - **4a** Note: Using the handle of a screwdriver or hammer works best to press the stopper in place.