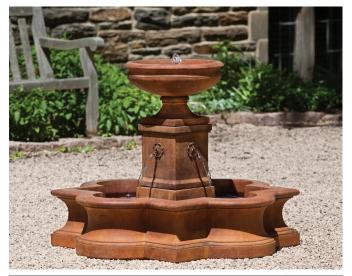

# FT-167 Beauvais Fountain Assembly Instructions

## Fountain Information:

- Three people are recommended for the installation of this fountain!
- This fountain holds approximately 15 gallons of water.
- This fountain uses a medium fountain cover: FTNCOV-MED
- Compatible with #10 Refill Device and LED kits
- A special stopper is required to use the refill kit for this fountain

## FT-167 Beauvais Fountain