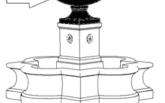

#### **INSIDE OF COLUMN (FT-167B)**

**Step 8 -** Insert one end of "Tubing Assembly #2" into the off-centered coupling protruding on the inside of the column (FT-167B).

FT-167C (5 lbs) 5"L x 3"W x 4.75"H

### **Step 9 -** Place the water cap (FT-167C) over the pipe in the center of the column (FT-167B).