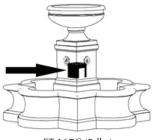

#### **BOTTOM OF COLUMN (FT-167B)**

- **Step 6 -** Insert the 2 CPVC ends of "Tubing Assembly #1" into the 2 CPVC couplings protruding from the bottom of the column (FT-167B).
- **Step 7 -** Center the column (FT-167B) on top of the pump cover (FT-154B).

#### **INSIDE OF COLUMN (FT-167B)**

**Step 8 -** Insert one end of "Tubing Assembly #2" into the off-centered coupling protruding on the inside of the column (FT-167B).

FT-167C (5 lbs) 5"L x 3"W x 4.75"H