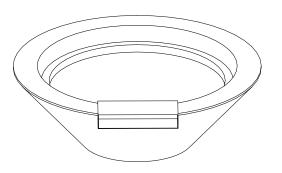

## CAZO PLANTER & WATER BOWL - WOOD GRAIN

**ISOMETRIC VIEW** 

FRONT SIDE VIEW

Α

**RIGHT SIDE VIEW** 

В

8"

11"

С

12"

12"

D

2"

2"

Α

24"

32"

SKU

OPT-24RWGPW

OPT-32RWGPW

| D |  |
|---|--|
|   |  |
|   |  |

TOP VIEW

Fire Pit Material: GFRC Wood Grain Pan Material: 304 Stainless Steel Burner Material: 304 Stainless Steel

Standard 2" Depth on all pans 12V ELECTRONIC IGNITION ANSI Z21.97-(2017) / CSA 2.41-(2017)