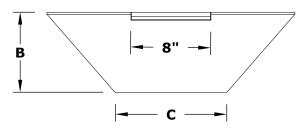

## CAZO PLANTER & WATER BOWL - WOOD GRAIN

**ISOMETRIC VIEW** 

FRONT SIDE VIEW

Α

**RIGHT SIDE VIEW** 

В

8"

11"

С

12"

12"

D

2"

2"

Α

24"

32"

SKU

OPT-24RWGPW

OPT-32RWGPW

| D |  |
|---|--|
|   |  |
|   |  |

TOP VIEW

Fire Pit Material: GFRC Wood Grain Pan Material: 304 Stainless Steel Burner Material: 304 Stainless Steel

Standard 2" Depth on all pans 12V ELECTRONIC IGNITION ANSI Z21.97-(2017) / CSA 2.41-(2017)