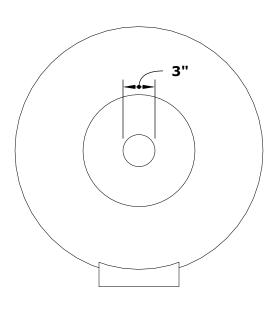

## CAZO PLANTER & WATER BOWL - WOOD GRAIN

**ISOMETRIC VIEW** 

FRONT SIDE VIEW

Α

**RIGHT SIDE VIEW** 

В

8"

11"

С

12"

12"

D

2"

2"

Α

24"

32"

SKU

OPT-24RWGPW

OPT-32RWGPW

| D |  |
|---|--|
|   |  |
|   |  |

TOP VIEW

Fire Pit Material: GFRC Wood Grain Pan Material: 304 Stainless Steel Burner Material: 304 Stainless Steel

Standard 2" Depth on all pans 12V ELECTRONIC IGNITION ANSI Z21.97-(2017) / CSA 2.41-(2017)