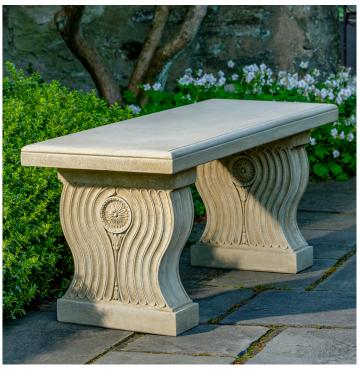

## **Neo Classic Bench**

Shown in Verde

| Material   | Item Description  | Item # | Outside<br>Dimensions | Approx.Weight |
|------------|-------------------|--------|-----------------------|---------------|
| Cast Stone | Neo Classic Bench | BE-147 | 48"L x 17"W x 19.5"H  | 275 lbs       |