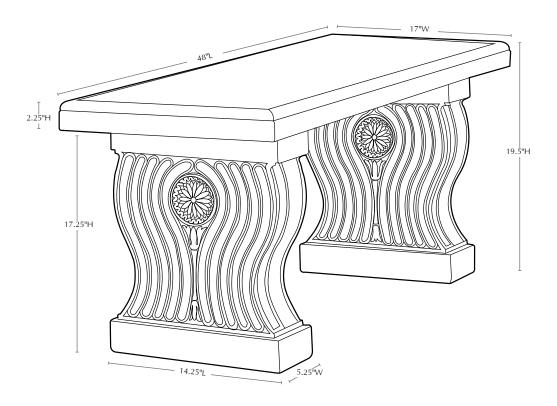

| Material   | Item Description  | Item # | Outside<br>Dimensions | Approx.Weight |
|------------|-------------------|--------|-----------------------|---------------|
| Cast Stone | Neo Classic Bench | BE-147 | 48"L x 17"W x 19.5"H  | 275 lbs       |

### Isometric View

**Top View** 

Materials: water, sand, stone aggregate and cement

Cleaning Instructions: Campania's cast stone benches can be cleaned with diluted vinegar and water or with any commercially available mild detergent. Use a soft cloth, sponge, or brush. Do not pressure wash, apply corrosive cleaners or clean with anything abrasive. Note that it may take several cycles of wiping and drying before the stepping stone is completely clean. Cast stone contains salts that may effloresce over time. You will notice a fine white powdery coating on the surface of the cast stone if the efflorescence is present in your product. If you wish to remove the salt deposits, Campania can recommend an appropriate an efflorescence cleaner. Contact us at 215-541-4330 for details.