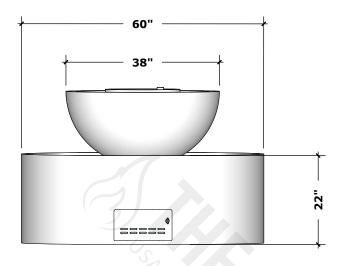

## **FRONT VIEW**

scale: 1/2" = 1'-0" (1:24)

## **RIGHT VIEW**

scale: 1/2" = 1'-0" (1:24)

**UNDERSIDE VIEW** 

scale: 1/2" = 1'-0" (1:24)

Fire Pit Material: BOWL (GFRC Concrete), BASE (Power Coat Metal)

Pan Material: 304 Stainless Steel Burner Material: 304 Stainless Steel