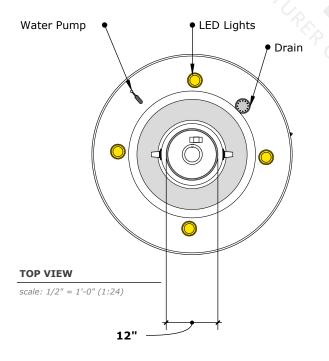

## **RIGHT VIEW**

scale: 1/2" = 1'-0" (1:24)

**UNDERSIDE VIEW** 

scale: 1/2" = 1'-0" (1:24)

Fire Pit Material: BOWL (GFRC Concrete), BASE (Power Coat Metal)

Pan Material: 304 Stainless Steel Burner Material: 304 Stainless Steel