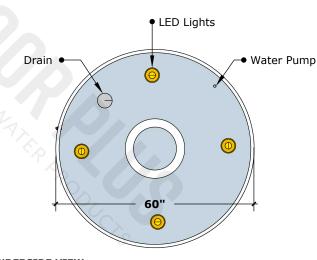

## **RIGHT VIEW**

scale: 1/2" = 1'-0" (1:24)

**UNDERSIDE VIEW** 

scale: 1/2" = 1'-0" (1:24)

Fire Pit Material: BOWL (GFRC Concrete), BASE (Power Coat Metal)

Pan Material: 304 Stainless Steel Burner Material: 304 Stainless Steel