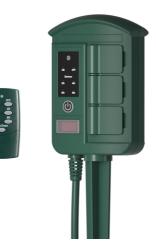

6-outlet Countdown Timer with **Touch Sensor and Ground Stake** BNC-60/203R

#### **Function Description**

- 7 indicators : ON, OFF, 2/4/6/8-hour countdown, dusk-dawn
- With output ind
- Remote control range: 100 ft(open space)
- With overloading protectorLight-sensitive photocell to operate
- Operating environment: for outdoor use

## Input & Output Appearance