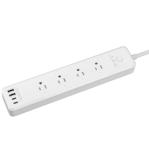

# **Function Description**

- Dual functionality: Combination of USB charging port and outlets
- - Remote Control Free app controls the smart plug by your smartphone
     Multiple Protection: With grounded indicate light to determine whether the socket
- With overload protected
- Operating environment: for indoor use only

## **Input & Output Appearance**

1 1 1 1 1 10

2X = 4X 1 2X =

AC Input: 125VAC 60Hz AC Output: 15A 1875W TYPEC-2: PD20W Combined USB Output Rating: 5V 3A Individual USB Output Rating: 5V 2.4A Power Cable Length: