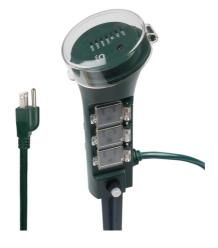

## **Function Description**

- With 2 hours, or 4 hours, or 6 hours, or 8 hours
- countdown function - With Dusk Dawn/ON/OFF switch
- With overloading protector
- With six outlets
- Operating environment: for outdoor use

6x 🕌