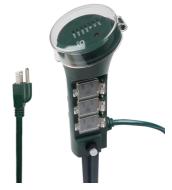

## **Function Description**

- With 2 hours, or 4 hours, or 6 hours, or 8 hours
- countdown function - With Dusk Dawn/ON/OFF switch
- With overloading protector
- With six outlets
- Operating environment: for outdoor use

6x 🕌