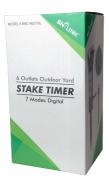

## **Function Description**

- With 2 hours, or 4 hours, or 6 hours, or 8 hours
- countdown function - With Dusk Dawn/ON/OFF switch
- With overloading protector
- With six outlets
- Operating environment: for outdoor use