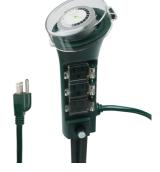

### 6-outlet Countdown Timer with Ground Stake BNC-60/U13D

#### **Function Description**

- Up to 24 On/Off programs daily
  Min.setting: 30 minutes
  Max.setting: 24 hours
  With overloading protector

- With six outlets
- With grounded pin
- Operating environment: for outdoor use

#### Input & Output Appearance

6x 🕌