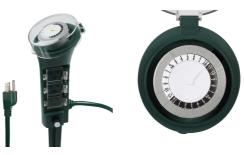

### 6-outlet Countdown Timer with Ground Stake BNC-60/U13D

#### **Function Description**

- Up to 24 On/Off programs daily
  Min.setting: 30 minutes
  Max.setting: 24 hours
  With overloading protector

- With six outlets
- With grounded pin
- Operating environment: for outdoor use

#### Input & Output Appearance

6x 🕌