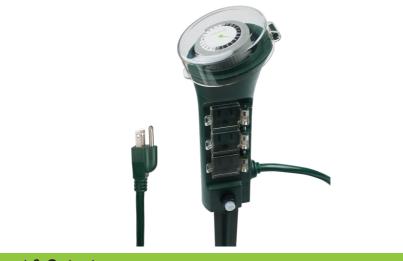

### 6-outlet Countdown Timer with Ground Stake BNC-60/U13D

#### **Function Description**

- Up to 24 On/Off programs daily
  Min.setting: 30 minutes
  Max.setting: 24 hours
  With overloading protector

- With six outlets
- With grounded pin
- Operating environment: for outdoor use

#### Input & Output Appearance

6x 🕌