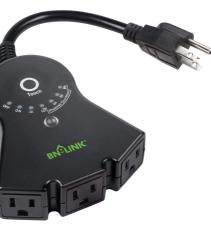

## **Outdoor Touch Sensor Remote Countdown Timer**

BNC-60/U129L

- 7 indicators : ON, OFF, 2/4/6/8-hour countdown, dusk-dawn With three outlets With grounded pin
- Operating environment: for outdoor use

**Function Description** 

# **Input & Output** Appearance

Ratings & Approval

Voltage Compatibility: 125V AC

Frequency:60Hz

Max. Load: 15A/1875W Resistive

10A/1000W Tungsten

Product Measurement (inch): 5.51×1.69×6.57 Product Weight (lb): 0.49