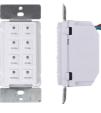

## **Function Description**

- Easy set push buttons with LED indicators
  Preset countdown programs :5/10/20/30/45/60 minutes
- Manual ON/OFF button

**BN<sup>®</sup>LINK<sup>®</sup>** 

- Program runs once or repeats daily
- Operating environment: for indoor use only Operating Temperature: 5°F to 122°F (-15 C to 50 C)-Storage Temperature: -4 °F to 140°F (-20 C to 60 C)



## Input & Output Appearance

Connect to fixed wiring with Close-terminal





## **Ratings & Approval**

Voltage Compatibility: 125V AC Frequency: 60Hz Max. Load: 15A/1875W Resistive 10A/1250W Tungsten 10A/1250W Ballast 1/2 HP,TV-5 Other<sup>.</sup>



Packing



Product Measurement (inch): 2.87×2.17×4.72 Product Weight (lb): 0.21 Unit Package Measurements (inch): 2.87×2.17×4.72 Unit Package Weight (lb): 0.34 Master Carton Measurements (inch): 15.28×8.19×10.43 Master Carton Weight (lbs): 18.48 Master Carton Quantity: 50 PCS Master Carton Cube (cu.ft): 0.76

## BN-LINK INC. 11701 6th Street, Rancho Cucamonga, CA 91730 Customer Service Assistance: 1.909 592.1881 E-mail: support@bn-link.com Http://www.bn-link.com Http://www.bn-link.com Hours: 9AM - 5PM PST, Mon - Fri Designed in California Made in China