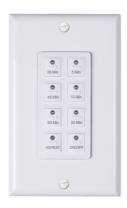

## **Function Description**

- Easy set push buttons with LED indicators
  Preset countdown programs :5/10/20/30/45/60 minutes
- Manual ON/OFF button

**BN<sup>®</sup>LINK<sup>®</sup>** 

- Program runs once or repeats daily
- Operating environment: for indoor use only Operating Temperature: 5°F to 122°F (-15 C to 50 C)-Storage Temperature: -4 °F to 140°F (-20 C to 60 C)