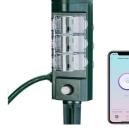

### 6-Outlet Outdoor Wi-FiSmart Yard Stake

# **Function Description**

- Remote and Voice Control
- Weather resistance
- Schedule and Timer Setting with Alexa and APP
- 6 Grounded Outlets&overload protection
- Weatherproof enclosure and individual outlet covers keep rain and dust out
  Operating environment: for outdoor use
- Operating Temperature: 14°F to 140°F (-10°C to 60°C)

## Input & Output **Appearance**

Ratings & Approval

Voltage Compatibility: 125V AC

Frequency: 60Hz

Max. Load: 15A/1875W Resistive

10A/1250W Tungsten

Other Ratings: 1/2 HP

Product Measurement (inch): 5.16×4.33×9.65