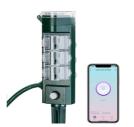

### 6-Outlet Outdoor Wi-FiSmart Yard Stake

# **Function Description**

- Remote and Voice Control
- Weather resistance
- Schedule and Timer Setting with Alexa and APP
- 6 Grounded Outlets&overload protection
- Weatherproof enclosure and individual outlet covers keep rain and dust out
  Operating environment: for outdoor use
- Operating Temperature: 14°F to 140°F (-10°C to 60°C)