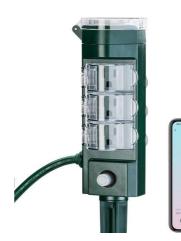

### 6-Outlet Outdoor Wi-FiSmart Yard Stake

# **Function Description**

- Remote and Voice Control
- Weather resistance
- Schedule and Timer Setting with Alexa and APP
- 6 Grounded Outlets&overload protection
- Weatherproof enclosure and individual outlet covers keep rain and dust out
  Operating environment: for outdoor use
- Operating Temperature: 14°F to 140°F (-10°C to 60°C)

## Input & Output **Appearance**

Ratings & Approval

Voltage Compatibility: 125V AC

Frequency: 60Hz

Max. Load: 15A/1875W Resistive

10A/1250W Tungsten

Other Ratings: 1/2 HP

Product Measurement (inch): 5.16×4.33×9.65