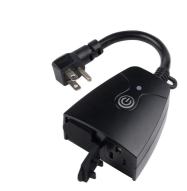

## Function Description

- APP remote control
- Up to 15 On/Off programs daily
- With output indicator
- With manual On/Off function
- With two outlets
- Operating environment: for outdoor use
- Operating Temperature: 14°F to 140°F (-10°C to 60°C)

# Input & Output Appearance

Voltage Compatibility: 125V AC

Frequency: 60Hz Max. Load: 15A/1875W Resistive

10A/1250W Tungsten

Other Ratings: 1/2 HP

Wireless frequency: 2.4GHz

Wireless Standard: iEEE802.11b/g/n