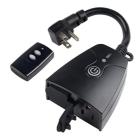

## **Function Description**

- Easy to use and operate
- The outlets can be manually operated or via the handy remote control
- A remote controller can control numerous sockets
- A socket is controlled by up to five remote controls - Individual ON & OFF function for remote control
- Remote control range: 80 ft(open space)
- With two outlets
- Operating environment: for outdoor use Operating Temperature: 14°F to 122°F (-10  $\mathbb C$  to 50  $\mathbb C$ ) Storage Temperature: -4 °F to 140°F (-20  $\mathbb C$  to 60  $\mathbb C$ )



## Input & Output Appearance





## **Ratings & Approval**

Voltage Compatibility: 125V AC Frequency: 60Hz Max. Load: 15A/1875W Resistive 10A/1250W Tungsten Other Ratings: 1/2 HP









Product Measurement (inch):2.98×1.57×3.90 Product Weight (lb): 0.38 Product(Remote Control) Measurement (inch): 1.53×0.72×2.48 Product(Remote Control) Weight (lb):0.06 Unit Package Measurements (inch): 4.06×1.78×5.43 Unit Package Weight (lbs): 0.36 Master Carton Measurements (inch): 21.02×11.89×11.73 Master Carton Weight (lbs): 30.03 Master Carton Quantity: 60 PCS Master Carton Cube (cu.ft): 1.70

## BN-LINK INC. 11701 6th Street, Rancho Cucamonga, CA 91730 Customer Service Assistance: 1.909.592.1881 11701 6th Street, Rancho Cucamong Customer Service Assistance: 1.909.5 E-mail: support@bn-link.com Http://www.bn-link.com Hours: 9AM - 5P