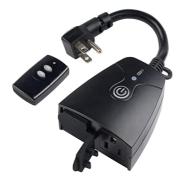

## **Function Description**

- Easy to use and operate
- The outlets can be manually operated or via the handy remote control
- A remote controller can control numerous sockets
- A socket is controlled by up to five remote controls - Individual ON & OFF function for remote control
- Remote control range: 80 ft(open space)
- With two outlets
- Operating environment: for outdoor use Operating Temperature: 14°F to 122°F (-10  $\mathbb C$  to 50  $\mathbb C$ ) Storage Temperature: -4 °F to 140°F (-20  $\mathbb C$  to 60  $\mathbb C$ )



## Input & Output Appearance





## **Ratings & Approval**

Voltage Compatibility: 125V AC Frequency: 60Hz Max. Load: 15A/1875W Resistive 10A/1250W Tungsten Other Ratings: 1/2 HP









Product Measurement (inch):2.98×1.57×3.90 Product Weight (lb): 0.38 Product(Remote Control) Measurement (inch): 1.53×0.72×2.48 Product(Remote Control) Weight (lb):0.06 Unit Package Measurements (inch): 4.06×1.78×5.43 Unit Package Weight (lbs): 0.36 Master Carton Measurements (inch): 21.02×11.89×11.73 Master Carton Weight (lbs): 30.03 Master Carton Quantity: 60 PCS Master Carton Cube (cu.ft): 1.70

## BN-LINK INC. 11701 6th Street, Rancho Cucamonga, CA 91730 Customer Service Assistance: 1.909.592.1881 11701 6th Street, Rancho Cucamong Customer Service Assistance: 1.909.5 E-mail: support@bn-link.com Http