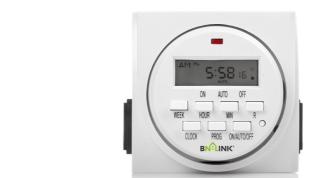

## **Weekly Digital Timer** FD60-U6

- Large LCD display
   AM/PM clock display
- Three operating modes: ON/OFF/AUTO
- With Ni-MH rechargeable battery

**Function Description** 

- Program: up to 8 ON/OFF daily; Min. Setting: 1 minute, Max. Setting:7 days
- With Random function - With daylight saving time option

## **Input & Output** Appearance