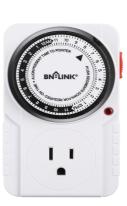

# 24 Hour Mechanical Timer FD60-U1

- With ON/Timer override switch
  Up to 48 On/Off programs daily
  Min. Setting: 15 minutes
  Max. Setting: 24 hours
  Operating environment: for indoor use only
  Operating Temperature: 14°F to 122°F (-10 °C to 50 °C)
  Storage Temperature: -4 °F to 140°F (-20 °C to 60 °C)

# **Input & Output** Appearance

1x 🚹

Ratings & Approval

Voltage Compatibility: 125V AC

Frequency: 60Hz

Max. Load: 15A/1875W Resistive

15A/1875W Tungsten

Product Measurement (inch): 3.31×2.99×5.16 Product Weight (lb): 0.295