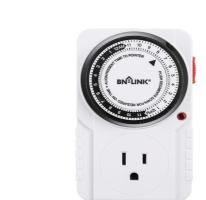

## **Function Description**

- With ON/Timer override switch
  Up to 48 On/Off programs daily
  Min. Setting: 15 minutes
  Max. Setting: 24 hours
  Operating environment: for indoor use only
  Operating Temperature: 14°F to 122°F (-10 °C to 50 °C)
  Storage Temperature: -4 °F to 140°F (-20 °C to 60 °C)

### **Input & Output** Appearance

Ratings & Approval

Voltage Compatibility: 125V AC

Frequency: 60Hz Max. Load: 15A/1875W Resistive

15A/1875W Tungsten

Other Ratings: 1/2 HP