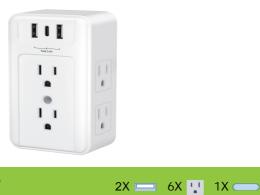

#### **Input & Output** Appearance

## Ratings & Approval

AC Input: 125VAC 60Hz AC Output: 15A 1875W

USB Charging Ports:2 USB-A+1 USB-C Total 3.4A