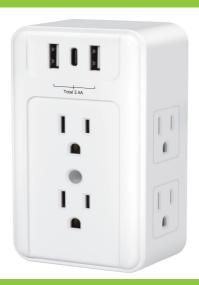

# 6-Outlet Wall-Tapw/USBA&C Chargers U176

### **Function Description**

- Dual functionality: Combination of USB charging port and outlets 3-Sided Power Plug Adapter
- Intelligent Electrical Plug Extender
- With overload protected
- Operating environment: for indoor use only



#### **Input & Output** Appearance



## Ratings & Approval

AC Input: 125VAC 60Hz AC Output: 15A 1875W

USB Charging Ports:2 USB-A+1 USB-C Total 3.4A







#### **Packing**



Product Measurement (inch): 3.07×2.99×5.31

Product Weight (lb): 0.53

Unit Package Measurements (inch): 3.07×2.99×5.31

Unit Package Weight (lb): 0.60

Master Carton Measurements (inch): 16.06×13.19×11.42 Master Carton Weight (lbs): 25.24 Master Carton Quantity: 40 PCS Master Carton Cube (cu.ft): 1.40

BN-LINK INC.

11701 6th Street, Rancho Cucamonga, CA 91730
Customer Service Assistance: 1,909.592.1881
E-mail: support@bn-link.com
Http://www.bn-link.com
Hours 9AM - 5PM PST, Mon - Fri
Designed in California Made in China