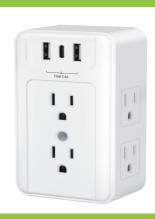

# 6-Outlet Wall-Tapw/USBA&C Chargers U176

### **Function Description**

- Dual functionality: Combination of USB charging port and outlets 3-Sided Power Plug Adapter
- Intelligent Electrical Plug Extender
- With overload protected
- Operating environment: for indoor use only



#### **Input & Output** Appearance



## Ratings & Approval

AC Input: 125VAC 60Hz AC Output: 15A 1875W

USB Charging Ports:2 USB-A+1 USB-C Total 3.4A







#### **Packing**



Product Measurement (inch): 3.07×2.99×5.31

Product Weight (lb): 0.53

Unit Package Measurements (inch): 3.07×2.99×5.31

Unit Package Weight (lb): 0.60

Master Carton Measurements (inch): 16.06×13.19×11.42 Master Carton Weight (lbs): 25.24 Master Carton Quantity: 40 PCS Master Carton Cube (cu.ft): 1.40

BN-LINK INC.

11701 6th Street, Rancho Cucamonga, CA 91730
Customer Service Assistance: 1,909.592.1881
E-mail: support@bn-link.com
Http://www.bn-link.com
Hours 9AM - 5PM PST, Mon - Fri
Designed in California Made in China