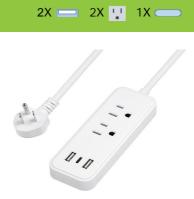

## 2-Outlet Power Hubw/USBA& **C** Chargers U175

## **Function Description**

- Dual functionality: Combination of USB charging port and outlets
   6 Ft Extension Cord with 45 Degree Angle Flat Plug
- Suitable for Any Occasions - With overload protected
- Operating environment: for indoor use only

## **Input & Output** Appearance

AC Output: 13A 1625W Power Cable Length:6FT USB Charging Ports:2 USB-A+1 USB-C Total 2.4A

Product Measurement (inch): 2.99×2.13×7.68

Product Weight (lb): 0.62

Unit Package Measurements (inch): 2.99×2.13×7.68