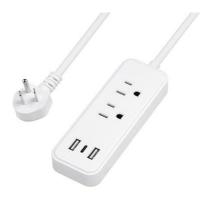

## 2-Outlet Power Hubw/USBA& **C** Chargers U175

## **Function Description**

- Dual functionality: Combination of USB charging port and outlets
   6 Ft Extension Cord with 45 Degree Angle Flat Plug
- Suitable for Any Occasions - With overload protected
- Operating environment: for indoor use only

## **Input & Output** Appearance

AC Output: 13A 1625W Power Cable Length:6FT USB Charging Ports:2 USB-A+1 USB-C Total 2.4A

Product Measurement (inch): 2.99×2.13×7.68

Product Weight (lb): 0.62

Unit Package Measurements (inch): 2.99×2.13×7.68