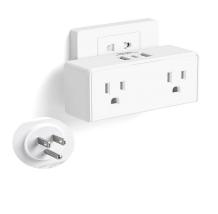

## **Function Description**

- Dual functionality: Combination of USB charging port and outlets Widely Spaced Outlets
- Suitable for Any Occasions
- With overload protected - Operating environment: for indoor use only

# Appearance

**Input & Output** 

AC Input: 125VAC 60Hz AC Output: 15A 1875W

USB Charging Ports:2 USB-A+1 USB-C Total 2.4A

Product Measurement (inch): 4.13×2.09×2.76 Product Weight (lb): 0.26

2X 📜 1X 👝

1 1

11