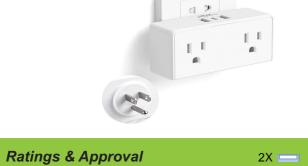

# Appearance

**Input & Output** 

AC Input: 125VAC 60Hz AC Output: 15A 1875W

USB Charging Ports:2 USB-A+1 USB-C Total 2.4A

Product Measurement (inch): 4.13×2.09×2.76 Product Weight (lb): 0.26

2X 📜 1X 👝

1 1

11