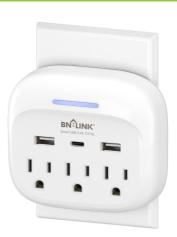

## **Function Description**

- Dual functionality: Combination of USB charging port and outlets
- 6 Sided Space Saving Design
- Add white plastic pins to prevent sockets from falling out - With overload protected
- Operating environment: for indoor use only

### **Input & Output Appearance**

AC Input: 125VAC 60Hz AC Output: 15A 1875W

USB Charging Ports:2 USB-A+1 USB-C Combined USB Output Rating:5V 2.4A Individual USB Output Rating:5V 2.4A Surge Joule Rating:900J