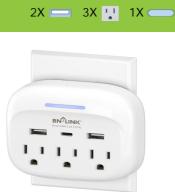

### **Input & Output Appearance**

AC Input: 125VAC 60Hz AC Output: 15A 1875W

USB Charging Ports:2 USB-A+1 USB-C Combined USB Output Rating:5V 2.4A Individual USB Output Rating:5V 2.4A Surge Joule Rating:900J