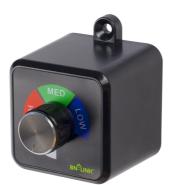

#### **Function Description**

- Three different speed types: HIGH,MED or LOW
- With grounded pin
- Operating environment: for indoor use only
  Operating Temperature: 14°F to 122°F (-10 ℃ to 50 ℃)
  Storage Temperature: -4 °F to 140°F (-20 ℂ to 60 ℂ)

### Input & Output Appearance