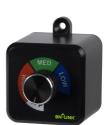

#### **Function Description**

- Three different speed types: HIGH,MED or LOW
- With grounded pin
- Operating environment: for indoor use only
  Operating Temperature: 14°F to 122°F (-10 ℃ to 50 ℃)
  Storage Temperature: -4 °F to 140°F (-20 ℂ to 60 ℂ)

### Input & Output Appearance