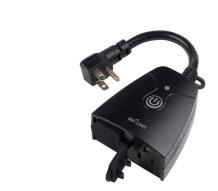

## **Outdoor WiFi Smart Socket**

## BNC-60/U154T

2x 🕌

# **Function Description**

- APP remote control - Up to 15 On/Off programs daily
- With output indicator
- With manual On/Off function
- Operating environment: for outdoor use
- With two outlets
- Operating Temperature: 14°F to 140°F (-10°C to 60°C)

#### **Input & Output** Appearance

Voltage Compatibility: 125V AC

Frequency: 60Hz

Max. Load: 15A/1875W Resistive 10A/1250W Tungsten

Other Ratings: 1/2 HP

Wireless frequency: 2.4GHz