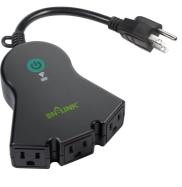

# **Outdoor WiFi Smart Socket**

# BNC-60/U130T

#### **Function Description** - APP remote control

- Up to 15 On/Off programs daily
- With output indicator
- With manual On/Off function
- With three outlets
- Operating environment: for outdoor use
- Operating Temperature: 14°F to 140°F (-10°C to 60°C)

### **Input & Output** Appearance