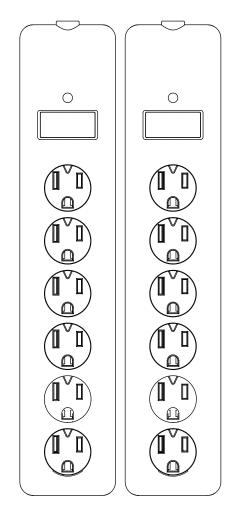

OUTLET
SURGE
PROTECTED
POWER STRIP

POWER STRIP

X6 Twist-to-lock safety covers

| Product Parameters  |                    |
|---------------------|--------------------|
| AC Input:           | 125V AC 60Hz       |
| AC Output:          | 15A 1875W          |
| Power Cable Length: | 4FT                |
| Type 3 SPD VPR:     | 500V(L-N)600V(L-G) |