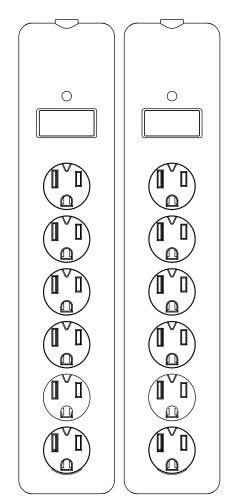

**PROTECTED POWER STRIP** 

X6 Twist-to-lock safety covers

| Product Parameters  |                    |
|---------------------|--------------------|
| AC Input:           | 125V AC 60Hz       |
| AC Output:          | 15A 1875W          |
| Power Cable Length: | 10FT               |
| Type 3 SPD VPR:     | 500V(L-N)600V(L-G) |

# **POWER STRIP**

TIP 1: THE SURGE PROTECTION FEATURE CAN PROTECT YOUR COMPUTERS, SMARTPHONES AND OTHER ELECTRONIC EQUIPMENT AGAINST VOLTAGE FLUCTUATIONS, SURGES, AND SPIKES. IF THE SURGE PROTECTION INDICATOR IS OFF, IT INDICATES THE SURGE PROTECTOR IS NOT FUNCTIONING NORMALLY.

TIP 2: IN THE EVENT OF A POWER OVERLOAD, THE ON/OFF SWITCH WILL CUT OFF THE POWER AUTOMATICALLY.