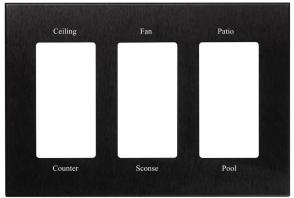

## **Top Engraving:**

Midcentury Gold with Arial small size

**Bottom Engraving:** 

Contemporary White with Copperplate small size

**Top & Bottom Engraving:** Jet Black with New Times Roman small size

Fonts sizes large: Arial / arial COPPERPLATE