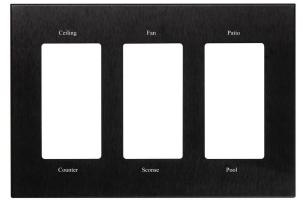

## **Top Engraving:**

Midcentury Gold with Arial small size

**Bottom Engraving:** 

Contemporary White with Copperplate small size

**Top & Bottom Engraving:** Jet Black with New Times Roman small size

Fonts sizes large: Arial / arial COPPERPLATE