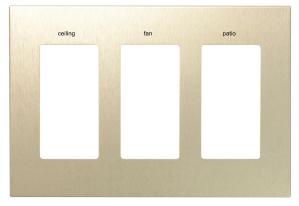

## **Top Engraving:**

Midcentury Gold with Arial small size

**Bottom Engraving:** 

Contemporary White with Copperplate small size

**Top & Bottom Engraving:** Jet Black with New Times Roman small size

Fonts sizes large: Arial / arial COPPERPLATE