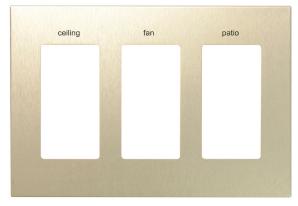

## **Top Engraving:**

Midcentury Gold with Arial large size

**Bottom Engraving:** 

Contemporary White with Copperplate large size

**Top & Bottom Engraving:** Jet Black with New Times Roman large size

tedstuff modern. elegant. fun. For more information, visit tedstuff.net.