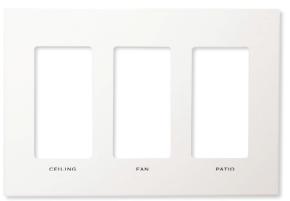

## **Top Engraving:**

Midcentury Gold with Arial small size

**Bottom Engraving:** 

Contemporary White with Copperplate small size

**Top & Bottom Engraving:** Jet Black with New Times Roman small size

Fonts sizes large: Arial / arial COPPERPLATE