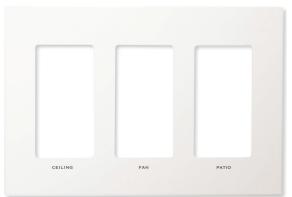

## **Top Engraving:**

Midcentury Gold with Arial small size

**Bottom Engraving:** 

Contemporary White with Copperplate small size

**Top & Bottom Engraving:** Jet Black with New Times Roman small size

Fonts sizes large: Arial / arial COPPERPLATE