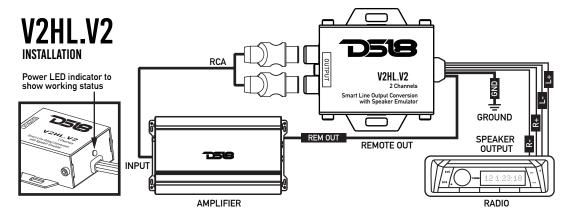

## FEATURES:

- 2CH smart line-output converter
- 2CH high level input 2CH RCA output
- Surface mount component technology Lowest impedance and best power filter
- FR4 double sides PC board
- Remote trigger output with signal sensing
- Power LED indicator to show working status
- Speaker emulator to enable signal output from some OEM amplifiers with speaker sensor