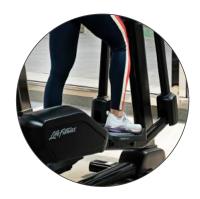

### **NATURAL STRIDE**

The 20" stride has a smooth and fluid motion developed from years of research. A large area of knee clearance makes it comfortable for tall exercisers.