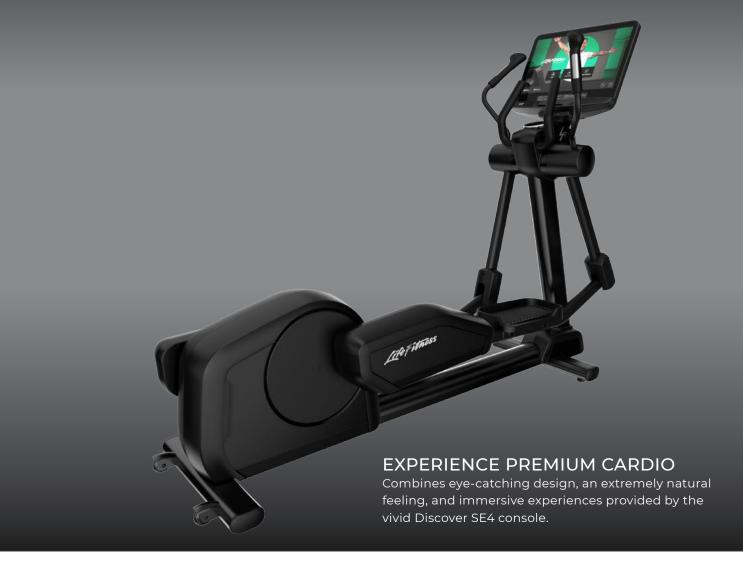

# **CLUB SERIES+ ELLIPTICAL**

### **CONSOLE INNOVATION**

The vivid Discover SE4 Console has a large 24" screen that offers an incredibly immersive workout experience and access to hundreds of workouts through Life Fitness™
On Demand+.

### **NATURAL STRIDE**

The 20" stride has a smooth and fluid motion developed from years of research. A large area of knee clearance makes it comfortable for tall exercisers.

## OVERSIZED FLEX FORM PEDALS

The large 15" Flex Form™ crowned pedal helps reduce numb foot.
The non-slip pedal surface is easy to clean (available on Deluxe Base only).