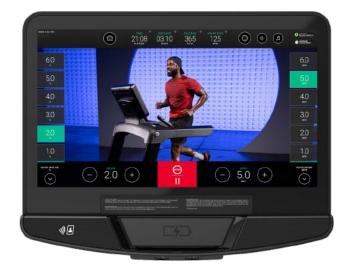

### **CONSOLE INNOVATION**

The vivid Discover SE4 Console has a large 24" screen that offers an incredibly immersive workout experience and access to hundreds of workouts through Life Fitness™
On Demand+.

#### **CONSOLE OPTIONS**

Choose from the immersive experiences provided by the Discover SE4 Console (available in 24") or the get-on-and-go functionality of the SL Console.

**DISCOVER SE4 CONSOLE** 

**SL CONSOLE** 