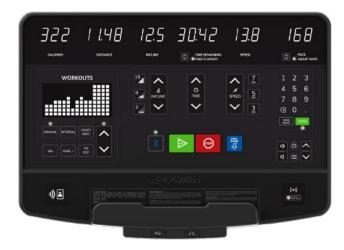

#### **CONSOLE OPTIONS**

Choose from the immersive experiences provided by the Discover SE4 Console (available in 24") or the get-on-and-go functionality of the SL Console.

**DISCOVER SE4 CONSOLE** 

**SL CONSOLE** 