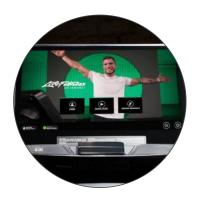

### **CONSOLE INNOVATION**

The vivid Discover SE4 Console has a large 24" screen that offers an incredibly immersive workout experience and access to hundreds of workouts through Life Fitness™
On Demand+.

#### **CONSOLE OPTIONS**

Choose from the immersive experiences provided by the Discover SE4 Console (available in 24") or the get-on-and-go functionality of the SL Console.

**DISCOVER SE4 CONSOLE** 

**SL CONSOLE** 