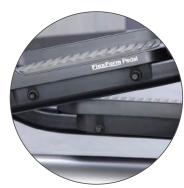

## OVERSIZED FLEX FORM PEDALS

The large 15" Flex Form™ crowned pedal helps reduce numb foot.
The non-slip pedal surface is easy to clean (available on Deluxe Base only).