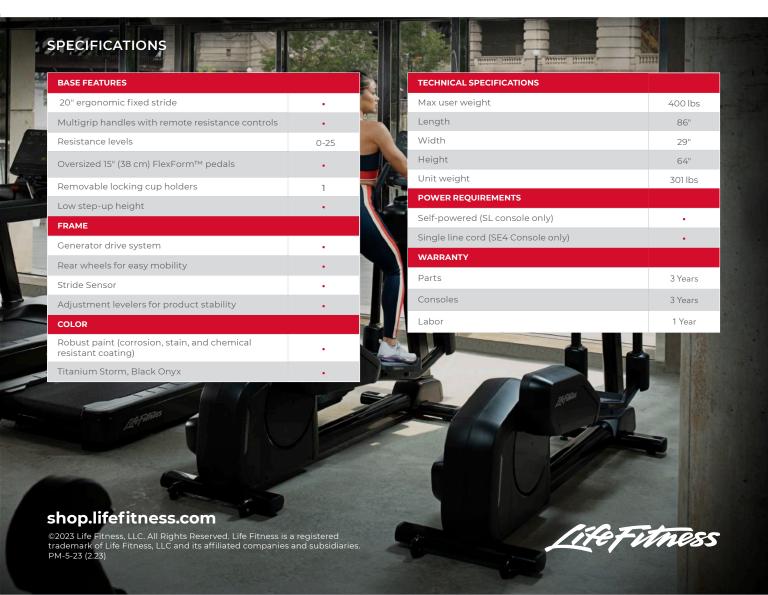

### **NATURAL STRIDE**

The 20" stride has a smooth and fluid motion developed from years of research. A large area of knee clearance makes it comfortable for tall exercisers.

## OVERSIZED FLEX FORM PEDALS

The large 15" Flex Form™ crowned pedal helps reduce numb foot.
The non-slip pedal surface is easy to clean (available on Deluxe Base only).