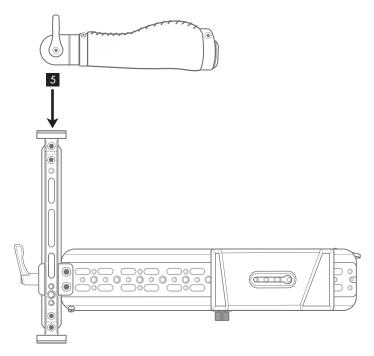

5. Select HANDLES, attach to CROSSBAR using THUMB SCREWS.

6. Loosen **THUMB SCREWS** to adjust **HANDLES** to desired position.