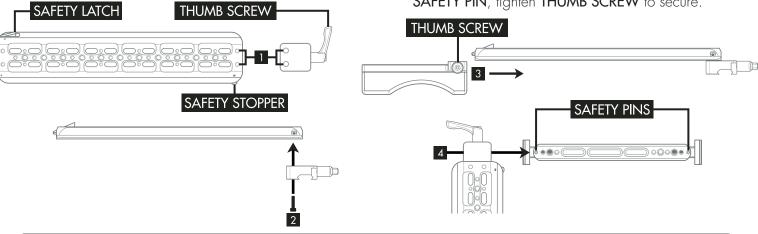

## INSTALLATION

- Select DOVETAIL and CLAMP, locate and align 1/4-20 HOLES as shown below.
- 2. Select and tighten 1/4-20 SCREWS with allen wrench.
- 3. Select and slide **SHOULDER PAD** onto **DOVETAIL** as shown below, tighten **THUMB SCREW** to secure.
- 4. Slide CLAMP onto CROSSBAR by pushing down SAFETY PIN, tighten THUMB SCREW to secure.