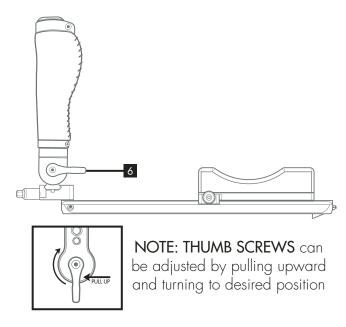

5. Select HANDLES, attach to CROSSBAR using THUMB SCREWS.

6. Loosen **THUMB SCREWS** to adjust **HANDLES** to desired position.