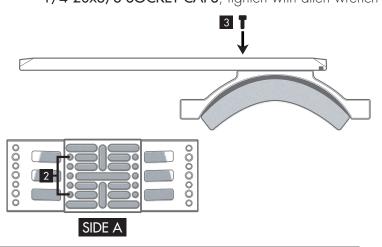

## INSTALLATION

- Select DOVETAIL, locate SAFETY LATCH and find noted 1/4 HOLES as shown below
- Select and locate SIDE A of SHOULDER PAD to find noted 1/4-20 HOLES as shown below

3. With SIDE A facing SAFETY LATCH, align DOVETAIL over SHOULDER PAD as shown below, select 1/4-20x3/8 SOCKET CAPS, tighten with allen wrench