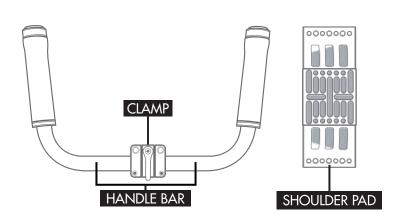

 Select HANDLE BAR and 1/4-20x1 SOCKET CAPS, locate 1/4-20 HOLES on CLAMP, align HANDLE BAR to DOVETAIL, tighten with allen wrench. If 1/4-20 screws are tight when inserting, loosen THUMB SCREW.

 Loosen THUMB SCREW to adjust HANDLE BAR to desired position