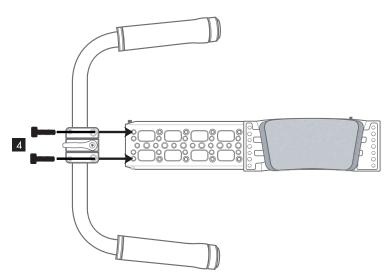

 Select HANDLE BAR and 1/4-20x1 SOCKET CAPS, locate 1/4-20 HOLES on CLAMP, align HANDLE BAR to DOVETAIL, tighten with allen wrench. If 1/4-20 screws are tight when inserting, loosen THUMB SCREW.

 Loosen THUMB SCREW to adjust HANDLE BAR to desired position