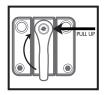

NOTE: THUMB SCREWS can be adjusted by pulling upward and turning to desired position