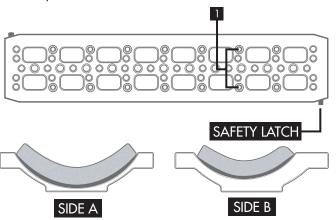

## INSTALLATION

- Select DOVETAIL, locate SAFETY LATCH and find noted 1/4 HOLES as shown below
- Select and locate SIDE A of SHOULDER PAD to find noted 1/4-20 HOLES as shown below

3. With SIDE A facing SAFETY LATCH, align DOVETAIL over SHOULDER PAD as shown below, select 1/4-20x3/8 SOCKET CAPS, tighten with allen wrench