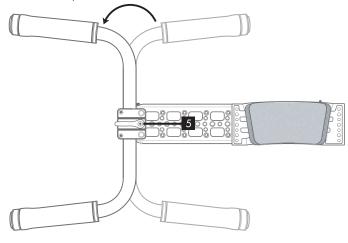

 Select HANDLE BAR and 1/4-20x1 SOCKET CAPS, locate 1/4-20 HOLES on CLAMP, align HANDLE BAR to DOVETAIL, tighten with allen wrench. If 1/4-20 screws are tight when inserting, loosen THUMB SCREW.

 Loosen THUMB SCREW to adjust HANDLE BAR to desired position