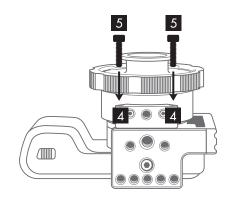

- 4. Locate M4x20 Holes on Adapter Foot
- 5. Using M3 allen wrench tighten M4x20 Socket Caps through Adapter Foot into Cage Assembly. Collar may need to be rotated for screws to mount properly.
- 6. With Adapter in place re-secure Cage to Camera by tightening Socket Caps with 3/16 allen wrench