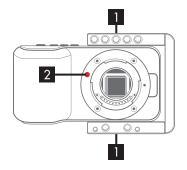

## INSTALLATION

1/4-20 support foot MFT to PL adapter 2x M4x20 socket caps

- Locate and loosen Socket Caps on Cage Assembly with 3/16 allen wrench
- 2. Locate RED Mark on Lens Mount and MFT Mount
- Aligning both RED Marks, fit Lens Mount to MFT Mount and gently twist clockwise to lock into place