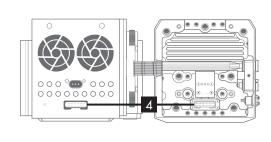

NSTALLATION GUIDE**



© Wooden Camera, Inc. 2011-2019

## NOTE

To re-orient LEMO Connectors, with Top Plate removed locate & loosen M4 Screw with allen wrench, rotate Connectors to desired orientation, re-tighten M4 Screw, and re-install Top Plate.





## INSTALLATION

3/16 allen wrench 4x 1/4-20 captured screw

- 1. Select Easy Top and locate LCD Connector on side of Camera Body.
- Align and connect LCD Connectors, secure Side to Camera using Thumbwheels.
  Make sure that contacts are free of a
- 3. Make sure that contacts are free of dust, are fully engaged, and evenly depressed during installation.
- 4. Locate, align, and connect LCD Connectors of Top Plate and top of Camera.
- 5. Locate corresponding 1/4-20 Screws on Top Plate, tighten 1/4-20 Captured Screws with allen wrench.