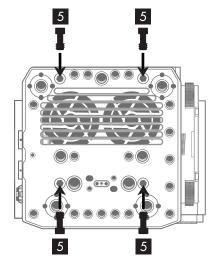

TALLATION GUIDE**



© Wooden Camera, Inc. 2011-2019

## NOTE

To re-orient LEMO Connectors, with Top Plate removed locate & loosen M4 Screw with allen wrench, rotate Connectors to desired orientation, re-tighten M4 Screw, and re-install Top Plate.





## INSTALLATION

3/16 allen wrench 4x 1/4-20 captured screw

- 1. Select Easy Top and locate LCD Connector on side of Camera Body.
- Align and connect LCD Connectors, secure Side to Camera using Thumbwheels.
  Make sure that contacts are free of a
- 3. Make sure that contacts are free of dust, are fully engaged, and evenly depressed during installation.
- 4. Locate, align, and connect LCD Connectors of Top Plate and top of Camera.
- 5. Locate corresponding 1/4-20 Screws on Top Plate, tighten 1/4-20 Captured Screws with allen wrench.