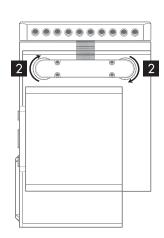

## NOTE

To re-orient LEMO Connectors, with Top Plate removed locate & loosen M4 Screw with allen wrench, rotate Connectors to desired orientation, re-tighten M4 Screw, and re-install Top Plate.