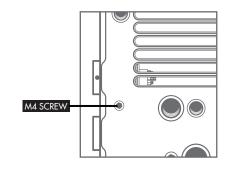

## NOTE

To re-orient LEMO Connectors, with Top Plate removed locate & loosen M4 Screw with allen wrench, rotate Connectors to desired orientation, re-tighten M4 Screw, and re-install Top Plate.