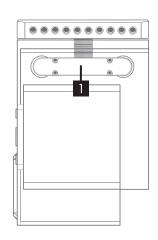

## INSTALLATION

3/16 allen wrench 4x 1/4-20 captured screw

- 1. Select Easy Top and locate LCD Connector on side of Camera Body.
- Align and connect LCD Connectors, secure Side to Camera using Thumbwheels.
  Make sure that contacts are free of a
- 3. Make sure that contacts are free of dust, are fully engaged, and evenly depressed during installation.
- 4. Locate, align, and connect LCD Connectors of Top Plate and top of Camera.
- 5. Locate corresponding 1/4-20 Screws on Top Plate, tighten 1/4-20 Captured Screws with allen wrench.