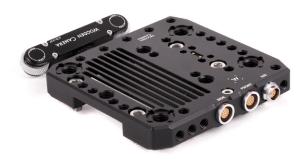

## WOODEN CAMERA®

EASY TOP (RED DSMC2)

## INSTALLATION

3/16 allen wrench 4x 1/4-20 captured screw

- 1. Select Easy Top and locate LCD Connector on side of Camera Body.
- Align and connect LCD Connectors, secure Side to Camera using Thumbwheels.
  Make sure that contacts are free of a
- 3. Make sure that contacts are free of dust, are fully engaged, and evenly depressed during installation.
- 4. Locate, align, and connect LCD Connectors of Top Plate and top of Camera.
- 5. Locate corresponding 1/4-20 Screws on Top Plate, tighten 1/4-20 Captured Screws with allen wrench.