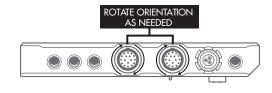

## NOTE

To re-orient LEMO Connectors, with Top Plate removed locate & loosen M4 Screw with allen wrench, rotate Connectors to desired orientation, re-tighten M4 Screw, and re-install Top Plate.