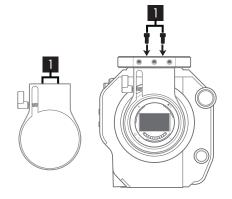

## INSTALLATION

Support Ring E-Mount to PL Mount 2x 1/4x20X1/2 socket cap screws

- 1. Locate and align 1/4-20 Holes on Support Ring and Top Plate, select and partially tighten 1/4-20 Screws with allen wrench.
- 2. Select PL Mount, locate White Mark on Lens Mount and Sony E-Mount.