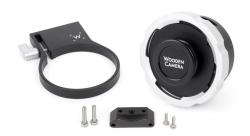

## INSTALLATION

Support Ring E-Mount to PL Mount 2x 1/4x20X1/2 socket cap screws

- 1. Locate and align 1/4-20 Holes on Support Ring and Top Plate, select and partially tighten 1/4-20 Screws with allen wrench.
- 2. Select PL Mount, locate White Mark on Lens Mount and Sony E-Mount.