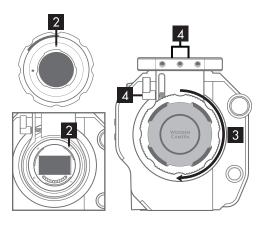

## INSTALLATION

Support Ring E-Mount to PL Mount 2x 1/4x20X1/2 socket cap screws

- 1. Locate and align 1/4-20 Holes on Support Ring and Top Plate, select and partially tighten 1/4-20 Screws with allen wrench.
- 2. Select PL Mount, locate White Mark on Lens Mount and Sony E-Mount.

- 3. Aligning both White Marks, fit Lens Mount to E-Mount and gently twist clockwise to lock into place.
- 4. With PL Mount attached to E-Mount fully tighten 1/4-20 Screws and tighten Thumbscrew to secure.