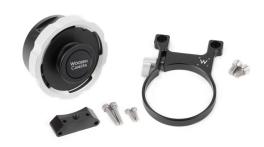

## INSTALLATION

Support Ring E-Mount to PL Mount 2x 1/4-20x3/8" socket cap screws

- 1. Locate and align 1/4-20 Holes on Support Ring and Top Plate, select and partially tighten 1/4-20 Screws with allen wrench.
- 2. Select PL Mount, locate White Mark on Lens Mount and Sony E-Mount.