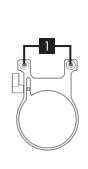

## INSTALLATION

Support Ring E-Mount to PL Mount 2x 1/4-20x3/8" socket cap screws

- 1. Locate and align 1/4-20 Holes on Support Ring and Top Plate, select and partially tighten 1/4-20 Screws with allen wrench.
- 2. Select PL Mount, locate White Mark on Lens Mount and Sony E-Mount.