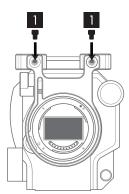

## INSTALLATION

Support Ring E-Mount to PL Mount 2x 1/4-20x3/8" socket cap screws

- 1. Locate and align 1/4-20 Holes on Support Ring and Top Plate, select and partially tighten 1/4-20 Screws with allen wrench.
- 2. Select PL Mount, locate White Mark on Lens Mount and Sony E-Mount.