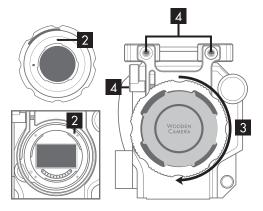

## INSTALLATION

Support Ring E-Mount to PL Mount 2x 1/4-20x3/8" socket cap screws

- 1. Locate and align 1/4-20 Holes on Support Ring and Top Plate, select and partially tighten 1/4-20 Screws with allen wrench.
- 2. Select PL Mount, locate White Mark on Lens Mount and Sony E-Mount.

- 3. Aligning both White Marks, fit Lens Mount to E-Mount and gently twist clockwise to lock into place.
- 4. With PL Mount attached to E-Mount fully tighten 1/4-20 Screws and tighten Thumbscrew to secure.