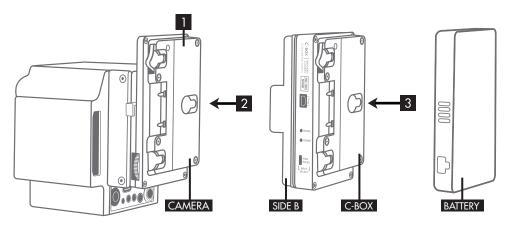

## Mini USB C-BOX (V-Mount) OR C-BOX (Gold Mount)

- For proper use, a battery plate must be wired or connected to the camera directly.
- 2. Select C-BOX, align and attach Side B to Camera Battery Plate.
- 3. Select Battery, align, and attach to C-BOX.
- 4. Power will pass from Battery to C-BOX and into Camera Battery Plate.
- 5. 5V power is available via Mini USB for wireless transmitter.