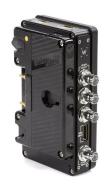

## Mini USB C-BOX (V-Mount) OR C-BOX (Gold Mount)

- For proper use, a battery plate must be wired or connected to the camera directly.
- 2. Select C-BOX, align and attach Side B to Camera Battery Plate.
- 3. Select Battery, align, and attach to C-BOX.
- 4. Power will pass from Battery to C-BOX and into Camera Battery Plate.
- 5. 5V power is available via Mini USB for wireless transmitter.