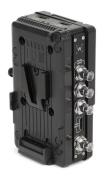

## Mini USB C-BOX (V-Mount) OR C-BOX (Gold Mount)

- For proper use, a battery plate must be wired or connected to the camera directly.
- 2. Select C-BOX, align and attach Side B to Camera Battery Plate.
- 3. Select Battery, align, and attach to C-BOX.
- 4. Power will pass from Battery to C-BOX and into Camera Battery Plate.
- 5. 5V power is available via Mini USB for wireless transmitter.